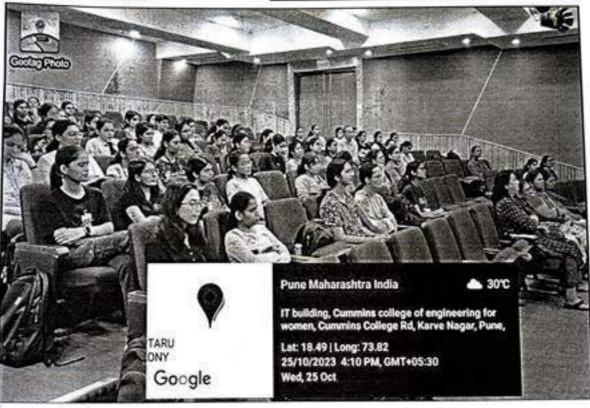

| 9834233314                                              | TY   | ENTC                         |



Wed, 25 Oct

Google

ann and the







Maharahi Karve Stree Shikahan Sametha's

# Cummins College of Engineering for Women

An Autonomous Institute affiliated to Savitribal Phule Pune University

KARVENAGAR, PUNE-411052, INDIA

(University Affiliation No. PU/PN/ENGG/087/1991,INDIA) Approved by All India Council for Technical Education (AICTE),

Sten-IL

Ret. CCEH-1358 23-24

Comm! with Speaker

Date: 24/01/2024

To,

Mr. Raghavan koli, Founder author, Motivational speaker, The Conquerors. Pune.

Sub: Invitation for the Guest lecture

Respected Sir,

On behalf of Cummins college of Engineering for women, it takes immense pleasure to invite you to conduct a guest lecture for our S.Y.B.Tech students.

The objective of the guest lecture is to motivate all the students to their true potential. We are planning to conduct 2 hour s