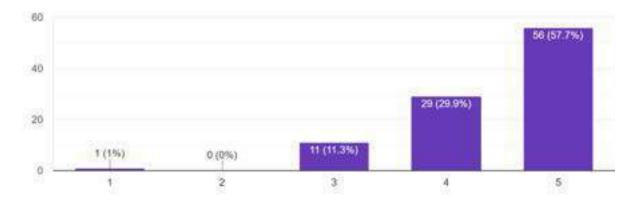

how to be careful while choosing career options, techniques which can be used in data science was spread. Students were enlightened with the talk and it was fruitful and knowledge enhancing for SY students. Students enjoyed the session a lot and we will conduct more such sessions as per the feedback received from students

Speaker: Pranali Rekhawar

Walmart USA
Date: 22 Feb 2024

Time: 11:15 to 12:15 PM

### Feedback received was very good.

Do you plan to use today's knowledge in your project or research work? 97 responses



Did you understand fundamentals of Data engineering, techniques used for data science work?

97 responses



## Was the lecture Interesting?

97 responses



### Whether today's session will be helpful to prepare you to adapt the technological changes? 97 responses



#### **Suggestions**

yes, session was quite good rather than excepted and i enjoyed a lot

Please arrange many more such sessions on state of the art technologies.

better seating arrangements

more sessions like this should be organized

The session was very interesting and knowledgeable, hope to attend more such sessions by CCOEW alumni.

Session shall have been a bit long

The session can be longer .it was much interesting..

#### WOULD LIKE TO HAVE MORE SUCH LECTURES ATLEAST ONE PER MONTH

It could have been longer

That session was so inspiring and very much needed... these sessions should be organised after every month so that we will feel so motivated regarding our future as I feel really inspired and motivated after this session

#### IT WAS NICE AND REFRESHING.

Totally underst