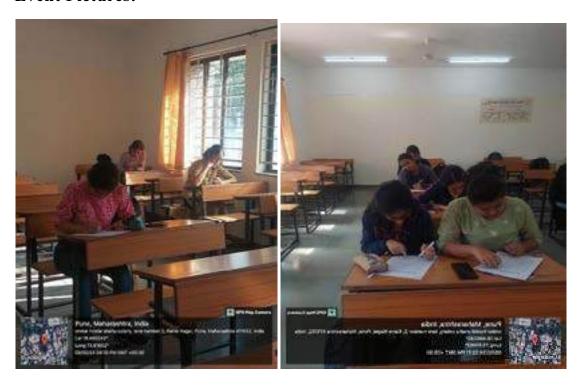

# REPORT OF REVERSE ENGINEERING

**Event Name:** Reverse Engineering

Date: 8 February 2024

Venue: College campus

**Time:** 10:15 am - 5:15 pm

#### Short description of the event:

The Reverse Engineering event was filled with excitement and joy. Many students participated willingly. The students had to solve the crossword within 15 minutes.

This event provided an opportunity to students to showcase their vocabulary and enrich their knowledge. In this event the students were given a particular theme, and according to the theme the students had to fill in the related words within the 15-minute time limit.

#### Themes:

Space

Automobile

Sustainability

Machines

Industry

No. of Participants: 33 Students



# Organizer's details:

ASME Cummins Student Section

## **Event Pictures:**





## Report of Internship Talk 4.0 Day 1

Name of the Event:Internship Talk 4.0

Mode: Online

Venue: Google Meet. https://meet.google.com/tny-cris-duy

Date: 9th September 2023 (Day 1)

Time: 7 P.M. to 8 P.M.

Type of audience: SY,TY (Mechanical, EnTC, Instrumentation)

Name, contact details, department of Faculty reporting the

activity: NA

#### Short description of the activity:

The internship season for third year students has started as they have been giving tests and interviews regularly in order to get an internship in a company. Thus, the following session "Enlightening Experiences" was arranged by ASME Cummins Student Section in order for the audience to gain better insight into the selection process. They can use the knowledge gained from this event and apply it to their furt