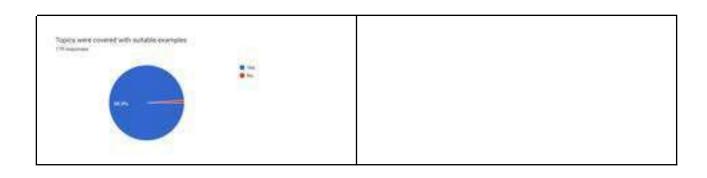

life long learning aspect through this session? 58 responses



### **Report: Expert Lecture**

### Course: 20CE 502 Design and Analysis of Algorithms (T. Y. BTech. Computer AY 23-24)

Design and Analysis of Algorithms is a core course offered for T.Y. BTech Computer Engineering students. Expert sessions were arranged for introduction of Advanced Algorithms like Parallel Algorithms, Approximation Algorithms, Randomized Algorithms and Genetic Algorithms. Sessions were very well appreciated by students.

Following are details of session:

**Session 1:** 

**Expert Name: Dr. Abhijat Vichare** 

**Topic: Parallel and Approximation Algorithms** 

**Session 2:** 

**Expert Name: Dr. Anjali Naik Topic: Genetic Algorithms** 



**Photographs:** 







#### **Feedback Received from students**







| 1:1 | • | fx | Timestamp. |
|-----|---|----|------------|
|     |   |    |            |

|    | A                   | В                      | С           | D        |
|----|---------------------|------------------------|-------------|----------|
| 1  | Timestamp           | Email Address          | U Number    | Division |
| 31 | 10/28/2023 12:25:20 | vedika.chavan@cummins  | UCE2021614  | С        |
| 32 | 10/28/2023 12:25:21 | samruddhi.p.jadhav@cur | UCE2021627  | С        |
| 33 | 10/28/2023 12:25:40 | manasi.dhotkar@cummir  | UCE2021415  | A        |
| 34 | 10/28/2023 12:25:45 | hitali,khachane@cummin | UCE2021434  | A        |
| 35 | 10/28/2023 12:26:06 | vaibhavi.deshmukh@cun  | UCE2021618  | С        |
| 36 | 10/28/2023 12:26:09 | bhavini.mathur@cummin  | UCE2021608  | С