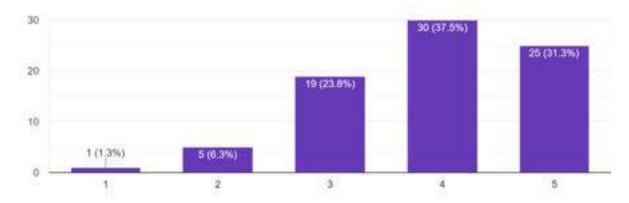

industry. Awareness on tools , technologies and APIs available to make GUI for ML models were discussed. It was helpful to students to develop case studies and mini projects based on Machine learning. Students were enlightened with the talk and it was fruitful and knowledge enhancing for SY students. Students enjoyed the session a lot and we will conduct more such sessions as per the feedback received from students

Speaker : Vaibhav Khirsagar Adhyayan Technologies

Date: 29 Feb 2024

Time: 11:15 to 12:15 PM

Feedback received was very good.

Do you think today's knowledge Wii be helpful in your project or research work? 80 responses



## Did you understand fundamentals of Tools and technologies used for developing ML Model? 80 responses



## Was the lecture Interesting?

80 responses



Whether today's session will be helpful to prepare you to adapt the technological changes? 80 responses



### Suggestions

Keep more such sessions with focus on ml based coding and interactions

Thank you for the informative and helpful session.

..

### No suggestions

Maybe it should have been a bit longer than an hour, so we could have had more time to properly understand the code. Also we were a bit unfamiliar with some of the code concepts he used like HTML or CSS so maybe we should have had a little bit of introduction in that too.

Hands on along the way

like to attend more like this

N.A.

No

Conduct more sessions

it was good and learning session

No suggestions. The session was very interesting and hope to see some more sessions on such topics in future.

| it was a learning