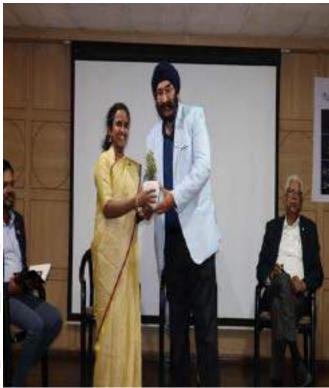

nd, Mr. H. S. Pansare, Mr. Karam Rehani, and Mr. N. Bedarkar, explored challenges and opportunities in automation careers, providing a platform for insightful discussions. The day concluded with a Vote of Thanks and Concluding Remarks by Ms. Siddhi Nirgude, the President of ISA CCOEW.

The hosting duties were skillfully handled by Ms. Rhitika Sharma and Ms. Anwesha Sen, adding a vibrant and engaging element to the entire conference. The success of the event was a testament to the meticulous planning of the organizing committee, the active participation of attendees, and the dedication of volunteers. ISA CCOEW looks forward to building on this success in future endeavors, continuing to champion excellence and innovation in the dynamic field of automation.







## **Event Photographs**





































### **Attendees**

#### Volunteers for the event :









### **Feedback from Attendees**

"Feedback from attendees overwhelmingly praised the 'FutureForge: Automation for Tomorrow' conference. Participants valued the informative sessions, insightful speakers, and engaging activities like the poster competition and industry demonstrations. The networking opportunities were seen as particularly beneficial, fostering valuable connections between students, professionals, and companies within the automation domain."

### **Certificates Format:**

1.Poster Presentation Competition Certificate certificate

2.Conference participation













MKSSS's Cummins College of Engineering for Women, Pune



### **Future Forge: Automation for Tomorrow**

### ISA Pun