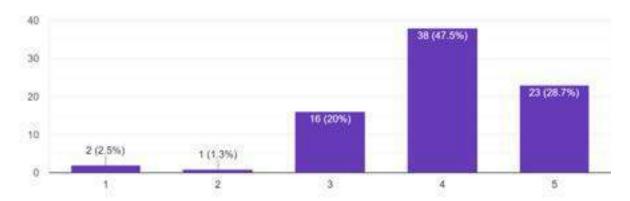

t was helpful to students to develop case studies and mini projects based on Machine learning. Students were enlightened with the talk and it was fruitful and knowledge enhancing for SY students. Students enjoyed the session a lot and we will conduct more such sessions as per the feedback received from students

Speaker : Vaibhav Khirsagar Adhyayan Technologies

Date: 29 Feb 2024

Time: 11:15 to 12:15 PM

Feedback received was very good.

Do you think today's knowledge Wii be helpful in your project or research work? 80 responses



## Did you understand fundamentals of Tools and technologies used for developing ML Model? 80 responses



## Was the lecture Interesting?

80 responses



Whether today's session will be helpful to prepare you to adapt the technological changes? 80 responses



### Suggestions

Keep more such sessions with focus on ml based coding and interactions

Thank you for the informative and helpful session.

..

### No suggestions

Maybe it should have been a bit longer than an hour, so we could have had more time to properly understand the code. Also we were a bit unfamiliar with some of the code concepts he used like HTML or CSS so maybe we should have had a little bit of introduction in that too.

Hands on along the way

like to attend more like this

N.A.

No

Conduct more sessions

it was good and learning session

No suggestions. The session was very interesting and hope to see some more sessions on such topics in future.

| it was a learning and helpful session