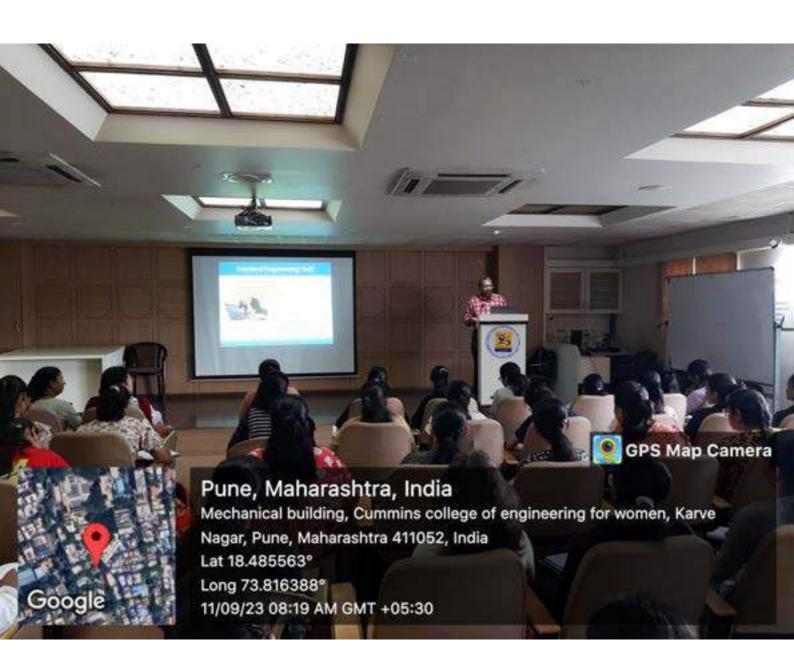

|

3 3 3

oi 6 23-24.

you gt







#### **FEEDBACK**

## **Co-Teaching Sessions on Functional Programming**

Course: 20CE301 Programming Paradigms

Dates: 11<sup>th</sup>, 12<sup>th</sup>, 13<sup>th</sup> 14<sup>th</sup> and 15<sup>th</sup> September 2023

How well did you understand the Functional Programming approach covered in the session? 88 responses



How well did you understand the elements of Functional Programming? Did you understand the concept of - Functions as arguments Functions as re...ns stored as data in data structures(like linklist) 88 responses.



How well did you understand the concept of Recursion and Tail call recursion? 88 responses



How well did you understand the Functional Programming approach in Scheme/LISP 88 responses



How well did you understand the concept of Eager and Lazy evaluation?