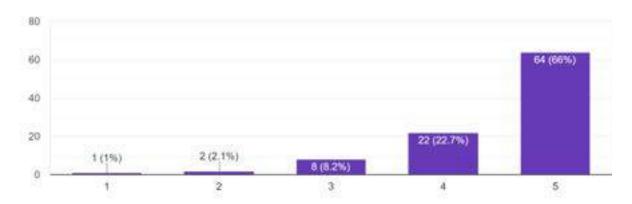

eering for Women, Pune. Talk spread awareness of Data science and ML work being done in industry. Awareness on how to be careful while choosing career options, techniques which can be used in data science was spread. Students were enlightened with the talk and it was fruitful and knowledge enhancing for SY students. Students enjoyed the session a lot and we will conduct more such sessions as per the feedback received from students

Speaker: Pranali Rekhawar

Walmart USA
Date: 22 Feb 2024

Time: 11:15 to 12:15 PM

### Feedback received was very good.

Do you plan to use today's knowledge in your project or research work? 97 responses



Did you understand fundamentals of Data engineering, techniques used for data science work?

97 responses



## Was the lecture Interesting?

97 responses



### Whether today's session will be helpful to prepare you to adapt the technological changes? 97 responses



#### **Suggestions**

yes, session was quite good rather than excepted and i enjoyed a lot

Please arrange many more such sessions on state of the art technologies.

better seating arrangements

more sessions like this should be organized

The session was very interesting and knowledgeable, hope to attend more such sessions by CCOEW alumni.

Session shall have been a bit long

The session can be longer .it was much interesting..

#### WOULD LIKE TO HAVE MORE SUCH LECTURES ATLEAST ONE PER MONTH

It could have been longer

That session was so inspiring and very much needed... these sessions should be organised after every month so that we will feel so motivated regarding our futur