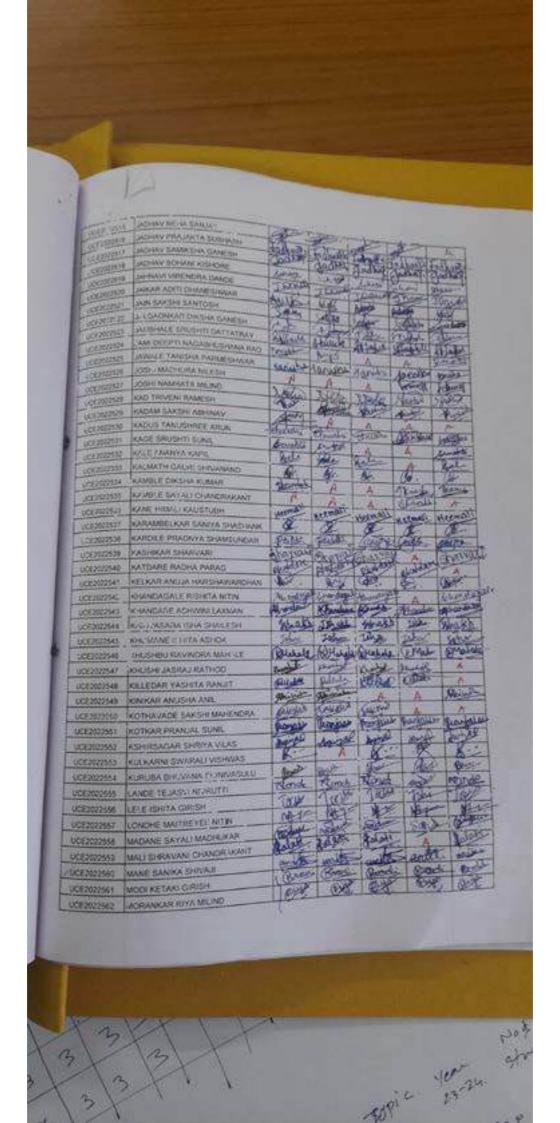

|

3 3 3

oi 6 23-24.

you gt







#### **FEEDBACK**

## **Co-Teaching Sessions on Functional Programming**

Course: 20CE301 Programming Paradigms

Dates: 11<sup>th</sup>, 12<sup>th</sup>, 13<sup>th</sup> 14<sup>th</sup> and 15<sup>th</sup> September 2023

How well did you understand the Functional Programming approach covered in the session? 88 responses



How well did you understand the elements of Functional Programming? Did you understand the concept of - Functions as arguments Functions as re...ns stored as data in data structures(like linklist) 88 responses.



How well did you understand the concept of Recursion and Tail call recursion? 88 responses



How well did you understand the Functional Programming approach in Scheme/LISP 88 responses



How well did you understand the concept of Eager and Lazy evaluat