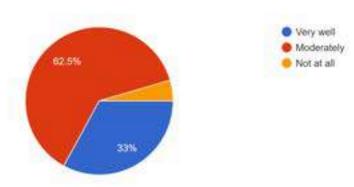

|

3 3 3

oi 6 23-24.

you gt







#### **FEEDBACK**

## **Co-Teaching Sessions on Functional Programming**

Course: 20CE301 Programming Paradigms

Dates: 11<sup>th</sup>, 12<sup>th</sup>, 13<sup>th</sup> 14<sup>th</sup> and 15<sup>th</sup> September 2023

How well did you understand the Functional Programming approach covered in the session? 88 responses



How well did you understand the elements of Functional Programming? Did you understand the concept of - Functions as arguments Functions as re...ns stored as data in data structures(like linklist) 88 responses.



How well did you understand the concept of Recursion and Tail call recursion? 88 responses



How well did you understand the Functional Programming approach in Scheme/LISP 88 responses



How well did you understand the concept of Eager and Lazy evaluation? 88 responses



## Feedback summary

| Very Well  | 28 |
|------------|----|
| Moderately | 62 |
| Not at all | 10 |

3/9/24, 11:03 PM

MKSSS's Cummins College of Engineering for Women Pune Mail - Re: FW: Re. Industrial Visit for students



Dr. Mrudul Dixit <mrudul.dixit@cumminscollege.in>

## Re: FW: Re. Industrial Visit