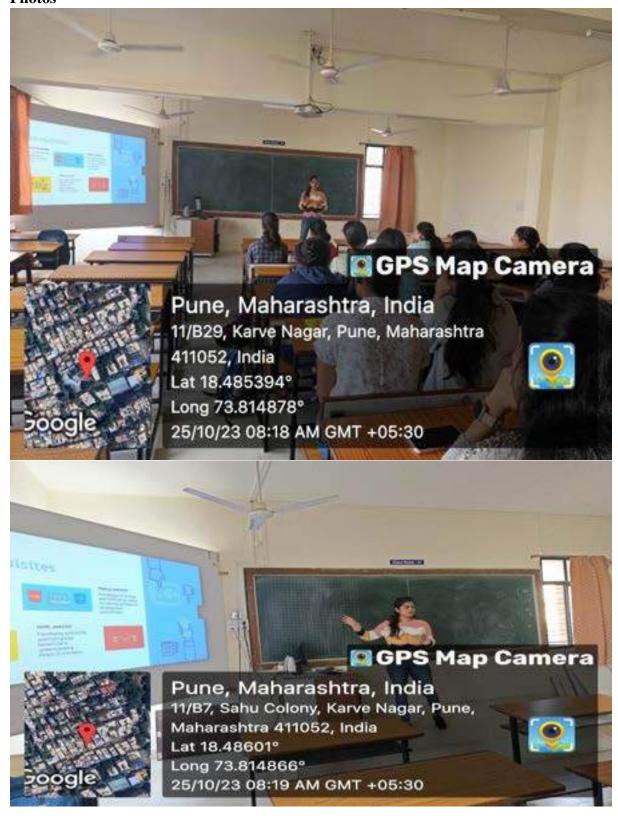

nali.selmokar@cumminscollege.in>, 855
SHWETA PATIL <shweta.sandeep.patil@cumminscollege.in>, 862 MANSI SATPUTE

<mansi.u.satpute@cumminscollege.in>, 850\_Tejal Nemade <tejal nemade@cumminscollege.in>, 003\_Manasi Ajay Powar <manssi.a.powar@cumminscollege.in>, 851 TARUSHI NIMJE <tarushi.nimje@cumminscollege.in>, 818\_PRANJALI DATKHILE pranjali.datkhile@cumminscollege.in>

#### Dear students

The lecture on Industrial aspects on React JS has been arranged tomorrow i.e. on 25-10-2023 at 8.00 am. The speaker is Ms. Kajal Mapre from Deepintent India, Attending lectures and asking questions is mandatory. Thanks and Regards,
Harsha Khedkar (Sonune)
Assistant Professor
Department of Information Technology
Cummins College of Engg. for Women,
Karvenagar, Pune.

Phone: 020- 25311361

#### 2. Photos





#### 3. Attendance

# MKSSS's Cummins College of Engineering for Women, Pune (An Autonomous Institute Affiliated to Savieritasi Plante Pune University) Department of IT

Attendance of Guest Lecture

Name of the Speaker: Kajał Mapare

Sign of the Speaker:

Name of the topic: Industrial aspect of React JS

Class:TYIT

Date & Time: 25 /10/2023

| Sr. No.                              | Roll<br>Number | Name of student               | Signature        |
|--------------------------------------|----------------|-------------------------------|------------------|
| - 1                                  | UTTIC (Seq     | Cjarka Thakat                 | 357600           |
| 2                                    | 011202170      | TIANUALI DALKHILE             | Edathu           |
| 3