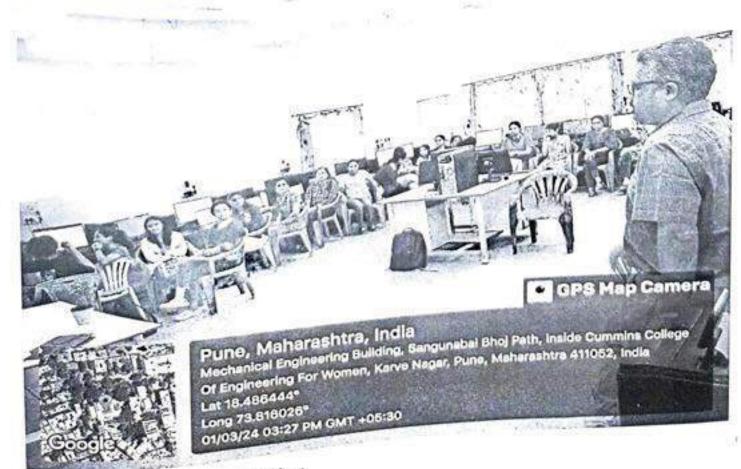

se : MongoDB

Date: 1st March 2024

|        | Class: FY M | .Tech (Al) Subject : Data Analy | Sign        |
|--------|-------------|---------------------------------|-------------|
| Sr. No | C Number    | Name                            | ABS         |
| 1      | PEC2023102  | Mansi Gajanan Kamble            | Buy.        |
| 2      | PEC2023103  | Shambhavi Ganapati Shanbhag     | d. Williams |

28 sudut





Pune, Maharashtra, India
Mechanical Engineering Building, Sangunabei Bhoj Path, Inside Cummins College
Mechanical Engineering Building, Sangunabei Bhoj Path, Inside Cummins College
Of Engineering For Women, Karve Nager, Pune, Maharashtra 411052, India
Of Engineering For Women, Karve Nager, Pune, Maharashtra 411052, India
Lat 18.486444°
Long 73.816026°
O1/03/24 03:27 PM GMT +05:30



2.18%

10

#### Report: Workshop on NOSQL Database : MongoDB

A workshop on NOSQL Database: MongoDB was conducted on Friday. 1st March: 2024, 3.15

.5.15 pm for the final year students—from Honors in Data Science and FY Mtech Students—with
course Big Data Analytics and Data Analytics respectively. The workshop was conducted by Mr.
Nitin Patkar, Cofounder and chief strategy officer of Nonstop 10 technologies. Total of 28 students
attended the workshop.

The usage of the NOSQL database MongoDb Atlas was demonstrated by Niraj Patkar Sir and students implemented it on this cloud based platform. Cluster formation, Usage of the available data base and implementation of various functions on the database in cloud MongoDB Atlas was done.

Pics:





## Re. Workshop on MS Excel for Data Analytics