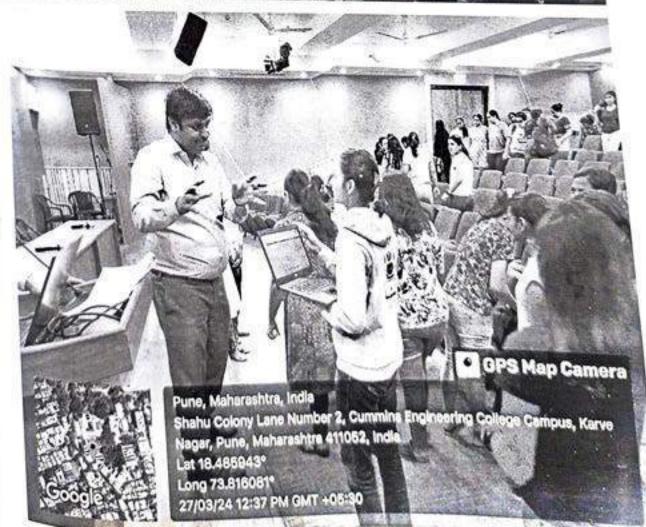

no |
| 55 | 4874_PRIYANKA KUME  | 5:02:45 PM | 5:02:48 PM dyd-kdyr-hy | _  |
| 56 | 4876 NIKITA PATIL   | 5:02:45 PM | 5.02:48 PM dvd-kdvr.br |    |
| 58 | DR. NITIN PALAN     | 5:02:45 PM | 3.02:48 PM dvd-kdvr-he |    |
| 59 | ETC DEPT            | 5:02:45 PM | 3.02:48 PM dvd-kdur-ha |    |
| 60 | KUNAL KHANDELWAL    | 5:02:45 PM | 5.02:48 PM dvd-kdvr.ba |    |
| 61 | MANSI KAMBLE        | 5:02:45 PM | 3.02.48 PM dvd-kdvr ha |    |
| 62 | OVI DESHINGKAR      | 5:02:45 PM | 3.02.48 PM dvd-kdvr-ha |    |
| 63 | POOJA BANSODE       | 5:02:45 PM | 0.02.48 PM dvd-kdur ha |    |
|    | SHAMBHAVI SHANBHA   | 5:02:45 PM | 3.02.48 PM dyd-kdur ha | 4  |
|    |                     |            | 5:02:48 PM dyd-kdyr-bn | 0  |

Workshops on Fuzzy logic and Neuro fuzzy (27th March ,2nd April 2024)





# Report on Fuzzy Logic Inference System (27th March, 2nd April 2024)

Two workshops were conducted on Fuzzy Logic Inference System (offline) and Neuro Fuzzy Systems (Online) on 27th March 2024 and 2nd April 2024 for the final year B. Tech Students with Artificial Intelligence as the elective subject by "Kunal Khandelwal, MathWorks, DesignTech Systems Pvt. Ltd. Pune"

In the first workshop on fuzzy logic inference system students were introduced to the basic concepts of Fuzzy Sets, Fuzzy Reasoning, Fuzzy inference were explained and then the real life examples were discussed and implemented using the fuzzy logic Matlab toolbox.

76 students attended the workshop.

In the second workshop on Neuro Fuzzy Systems the Neuro-Fuzzy Designer app was used to design, train, and test adaptive neuro