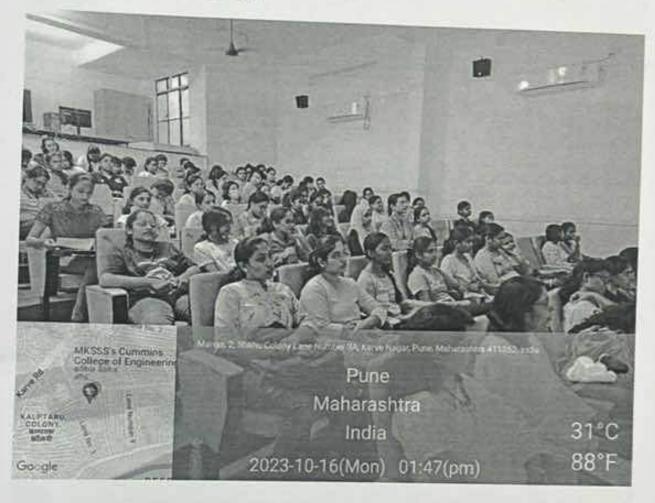

guest lecture is to cover theoretical and practical aspects of "VLSI Design Methodologies, Applications and its Recent Trends". This will enhance the knowledge of our students. We are planning to conduct a 2 hours online session on 16th October 2023, MONDAY next week at 1: 15 pm to 3:15pm. So we request you to kindly convey your availability for the same.

"It would be our privilege if you accept the invitation to enlighten our students by sharing your knowledge and thoughts."

Thanking You,

With warm Regards,

Email id :administrator@cummine

m

Dr. M.B. Khambete Principal CCEW, Pune.

# Invitation to staff for the expert lecture on VLSI Design Methodologies, Applications and Its Recent Trends





Photo

# Expert lecture on VLSI Design Methodologies, Applications and Its Recent Trends





### Mansi Kamble

Java || Python || Machine Learning and Artificial Intelligent Pune, Maharashtra, India

### Summary

I'm certificate Java Developer, I complete the course from Java by Kiran institute.

Where explore the thing like core Java Keywords, Exception, frameworks and Advanced Java Hibernate Spring SpringBoot. I completed one project using all above skill that is Online Examination

### Education

MKSSS Cummins College of Engineering for Work (2017 - 2020)

Demonstra

MKSSS Cummins College of Engineering for Women Bachelor's of Technology

# Shambhavi Shanbhag

Student at MKSSS Cummins College of Engineering for Women, Pune

Pune, Maharashtra, India

### Experience

Tata Motors Data Scientist

August 2024 - Present (2 months)

Pimpri, Maharashtra, India

### Tata Motors

Qual