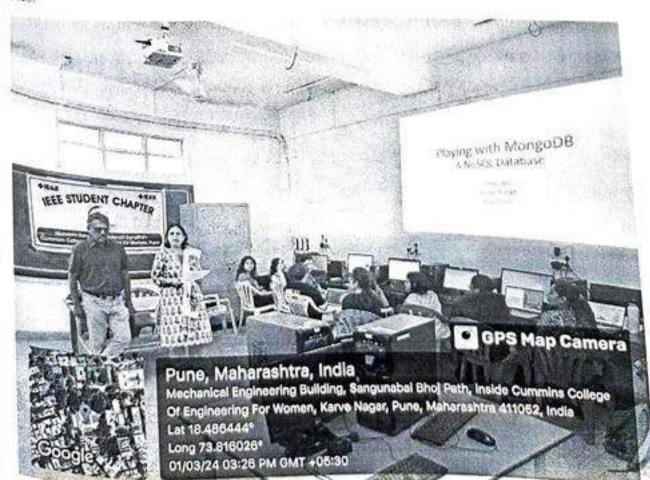

444°
Long 73.816026°
O1/03/24 03:27 PM GMT +05:30



2.18%

10

#### Report: Workshop on NOSQL Database : MongoDB

A workshop on NOSQL Database: MongoDB was conducted on Friday. 1st March: 2024, 3.15

.5.15 pm for the final year students—from Honors in Data Science and FY Mtech Students—with
course Big Data Analytics and Data Analytics respectively. The workshop was conducted by Mr.
Nitin Patkar, Cofounder and chief strategy officer of Nonstop 10 technologies. Total of 28 students
attended the workshop.

The usage of the NOSQL database MongoDb Atlas was demonstrated by Niraj Patkar Sir and students implemented it on this cloud based platform. Cluster formation, Usage of the available data base and implementation of various functions on the database in cloud MongoDB Atlas was done.

Pics:





## Re. Workshop on MS Excel for Data Analytics

Dr. Mrudul Dixit <mrudul dixit@cumminscollege.in> pr. marag Chaware <parag.chaware@cumminscollege.in>

Fri, Feb 16, 2024 at 9:41 AM

1 may both made will

10: HOD ETC <hodetc@cumminscollege.in>, HOD MECH <hodmech@cumminscollege.in>

Dear Chaware Sir.

Thanks for accepting the request to conduct a workshop on MS Excel for Data Analytics on Friday, 23rd Feb. 2024, 3.15 - 5.15 pm in Computer Lab 4, E&TC department for the final year students (37) from Honors in Data Science and FY Mtech Students (2) with course Big Data Analytics and Data Analytics respectively. We will surely meet in a day or two to discuss the scope of the workshop.

Thanks and Regards,

Dr. Mrudul Dixit

Dean Alumni Assistant Professor(E&TC Dept.)

Counselor, IEEE Student