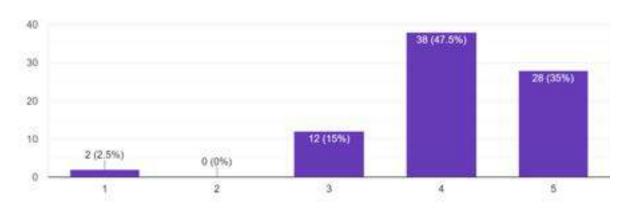

ineering for Women, Pune. Talk spread awareness to deploy the ML model using Flask. Expert also talked about the Machine learning related work being done in industry. Awareness on tools , technologies and APIs available to make GUI for ML models were discussed. It was helpful to students to develop case studies and mini projects based on Machine learning. Students were enlightened with the talk and it was fruitful and knowledge enhancing for SY students. Students enjoyed the session a lot and we will conduct more such sessions as per the feedback received from students

Speaker : Vaibhav Khirsagar Adhyayan Technologies

Date: 29 Feb 2024

Time: 11:15 to 12:15 PM

Feedback received was very good.

Do you think today's knowledge Wii be helpful in your project or research work? 80 responses



## Did you understand fundamentals of Tools and technologies used for developing ML Model? 80 responses



## Was the lecture Interesting?

80 responses



Whether today's session will be helpful to prepare you to adapt the technological changes? 80 responses



### Suggestions

Keep more such sessions with focus on ml based coding and interactions

Thank you for the informative and helpful session.

..

### No suggestions

Maybe it should have been a bit longer than an hour, so we could have had more time to properly understand the code. Also we were a bit unfamiliar with some of the code concepts he used like HTML or CSS so maybe we should have had a little bit of introduction in that too.

Hands on along the way

like to attend more like this

N.A.

No

Conduct more sessions

it was g