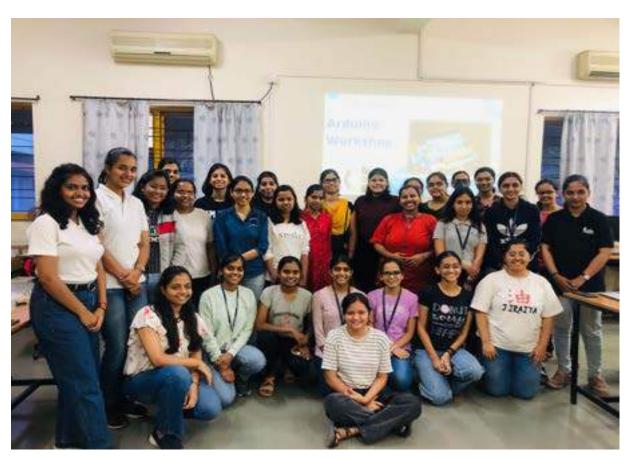

of the Automation Club. The motive behind this workshop was to introduce Microcontroller programming to the first- and second-year students .

In these 2 days of the workshop the students were divided in groups of 3 and were provided with the complete Arduino kits along with required accessories and sensors. The workshop was completely application based and allowed the participants to actually implement their codes on the hardware.

The topics covered in the workshop ranged from basic interfacing programs to data acquisition from sensors. The participants were well acquainted with the interfacing of Arduino with LEDs , LCD displays , Keypad , various analog and digital sensors and reading data to excel or csv .

No. of Participants: 30









## **Glimpses of the Event:**

















Participants of Arduino Workshop 2024









#### **Mail Communication:**



#### Workshop PPT Link:

 $\frac{https://docs.google.com/presentation/d/1mTj7XXRakp9gUJ2cbbUdhol06dMFDZK/edit?usp=drive\_link\&ouid=112817688765924476836\&rtpof=true\&sd=true$ 

### MKSSS's

# Cummins College of Engineering for Women, Pune (An Autonomous Institute Affiliated to Savitribai Phule Pune University)

## Attendance:

|            | for:       | organised by<br>d Control Department &<br>Second Year Students<br>024 - Women's Day celebr |                         |         |
|------------|------------|--------------------------------------------------------------------------------------------|-------------------------|---------|
| Sr.<br>No. | USN        | Name of Student