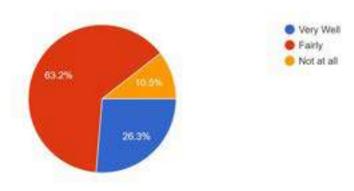

| Ankutu                                    |

Prof. Rakli Dongaonkon Course Champerson.



#### **FEEDBACK**

## **Co-Teaching Sessions on Logic Programming**

Course: 20CE301 Programming Paradigms

Dates: 25th, 26th and 27th Oct 2023



Did you understand the difference between preposition and predicate? 38 responses



#### Did you understand the structure of Prolog program and how to execute it? 38 responses



#### Did you understand the terms facts, rules and queries? 38 responses



#### Did you understand how prolog resolves the queries? 38 responses



### Feedback summary

| Very Well  | 31% |
|------------|-----|
| Fairly     | 57% |
| Not at all | 12% |



#### Co-teaching Sessions on Functional Programming in the next week

Rakhi Dongaonkar <rakhi.dongaonkar@cumminscollege.in>

Thu, Sep 7, 2023 at 12:21 PM

Dear SY Comp girls,

We have arranged Co-teaching Sessions on Functional Programming (Unit 3) in the next week. We have invited Dr. Abhijat Vichare, who is the adjunct professor of our department.

Date: 11th Sep to 15th September

Time: 8:00 to 9:00 pm Venue: Mech Audi

Will be sharing the changed time table shortly

Requesting all of you to respect his time and not be late.

The sessions will start at 8:00am sharp. Be seated in the Auditorium before time.

Luv, Rakhi ma'am

--

Mrs. Rakhi A. Dongaonkar

Asst. Prof.
Computer De