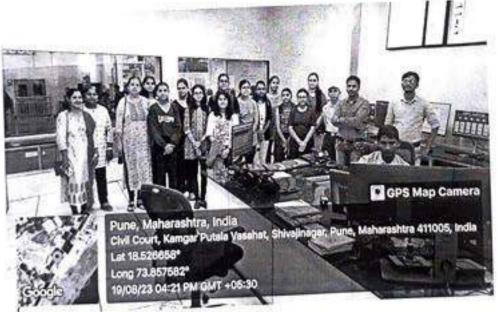

g various emergency protocols.
- How systems work under an emergency situation.
- How solar panels help in the running of entire metro stations and how they store energy for cloudy days.
- How metro systems are automated and how their timings are adjusted according to traffic.
- The working of systems in case of a natural calamity or fire hazard.
- Demonstration of different power units, switches and generators for the smooth operation of the metro.
- Discussion on safety measures in place for the travelers.
- Automatic ticket collection and the ease of traveling with metro cards.
- Over 5000 people travel by the Pune Metro on a daily basis.

The session was very informative and conveyed the use of technology in advancement of infrastructure and travel.



Thirtie

Students at Pune Metro



Students at Pune Metro Control Room



Students at Pune Metro Control Room





### A Visit to Pune Metro Station for IEEE student members | Feedback

|   | 14 tesponses               | 0 |
|---|----------------------------|---|
|   | Publish analytics          |   |
|   | Name                       |   |
|   | 14 responses               |   |
|   | Anushka Kulkarni           |   |
|   | Shreeni Sagar Kalyanshetti |   |
|   | Geetanjali Chivukula       |   |
|   | Unnati Oza                 |   |
|   | Sanika Rudrawar            |   |
|   | Kuhu Kelkar                |   |
|   | Rama Deshpande             |   |
|   | Sagar Vanarase             |   |
|   | Sheetal Barekar            |   |
| • | Nikita Patil               |   |
|   | Snehal Nichale             |   |
|   | Renuka Ponkshe