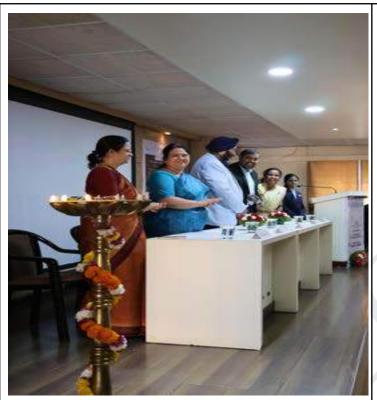

nand, Mr. H. S. Pansare, Mr. Karam Rehani, and Mr. N. Bedarkar, explored challenges and opportunities in automation careers, providing a platform for insightful discussions. The day concluded with a Vote of Thanks and Concluding Remarks by Ms. Siddhi Nirgude, the President of ISA CCOEW.

The hosting duties were skillfully handled by Ms. Rhitika Sharma and Ms. Anwesha Sen, adding a vibrant and engaging element to the entire conference. The success of the event was a testament to the meticulous planning of the organizing committee, the active participation of attendees, and the dedication of volunteers. ISA CCOEW looks forward to building on this success in future endeavors, continuing to champion excellence and innovation in the dynamic field of automation.







## **Event Photographs**





































### **Attendees**

#### Volunteers for the event :









### **Feedback from Attendees**

"Feedback from attendees overwhelmingly praised the 'FutureForge: Automation for Tomorrow' conference. Participants valued the informative sessions, insightful speakers, and engaging activities like the poster competition and industry demonstrations. The networking opportunities were seen as particularly beneficial, fostering valuable connections between students, professionals, and companies within the automation domain."

### **Certificates Format:**

1.Poster Presentation Competition Certificate certificate

2.Conference participation













MKSSS's Cummins College of Engineering for Women, Pune



### **Future Forge: Automation for Tomorrow**

### ISA P