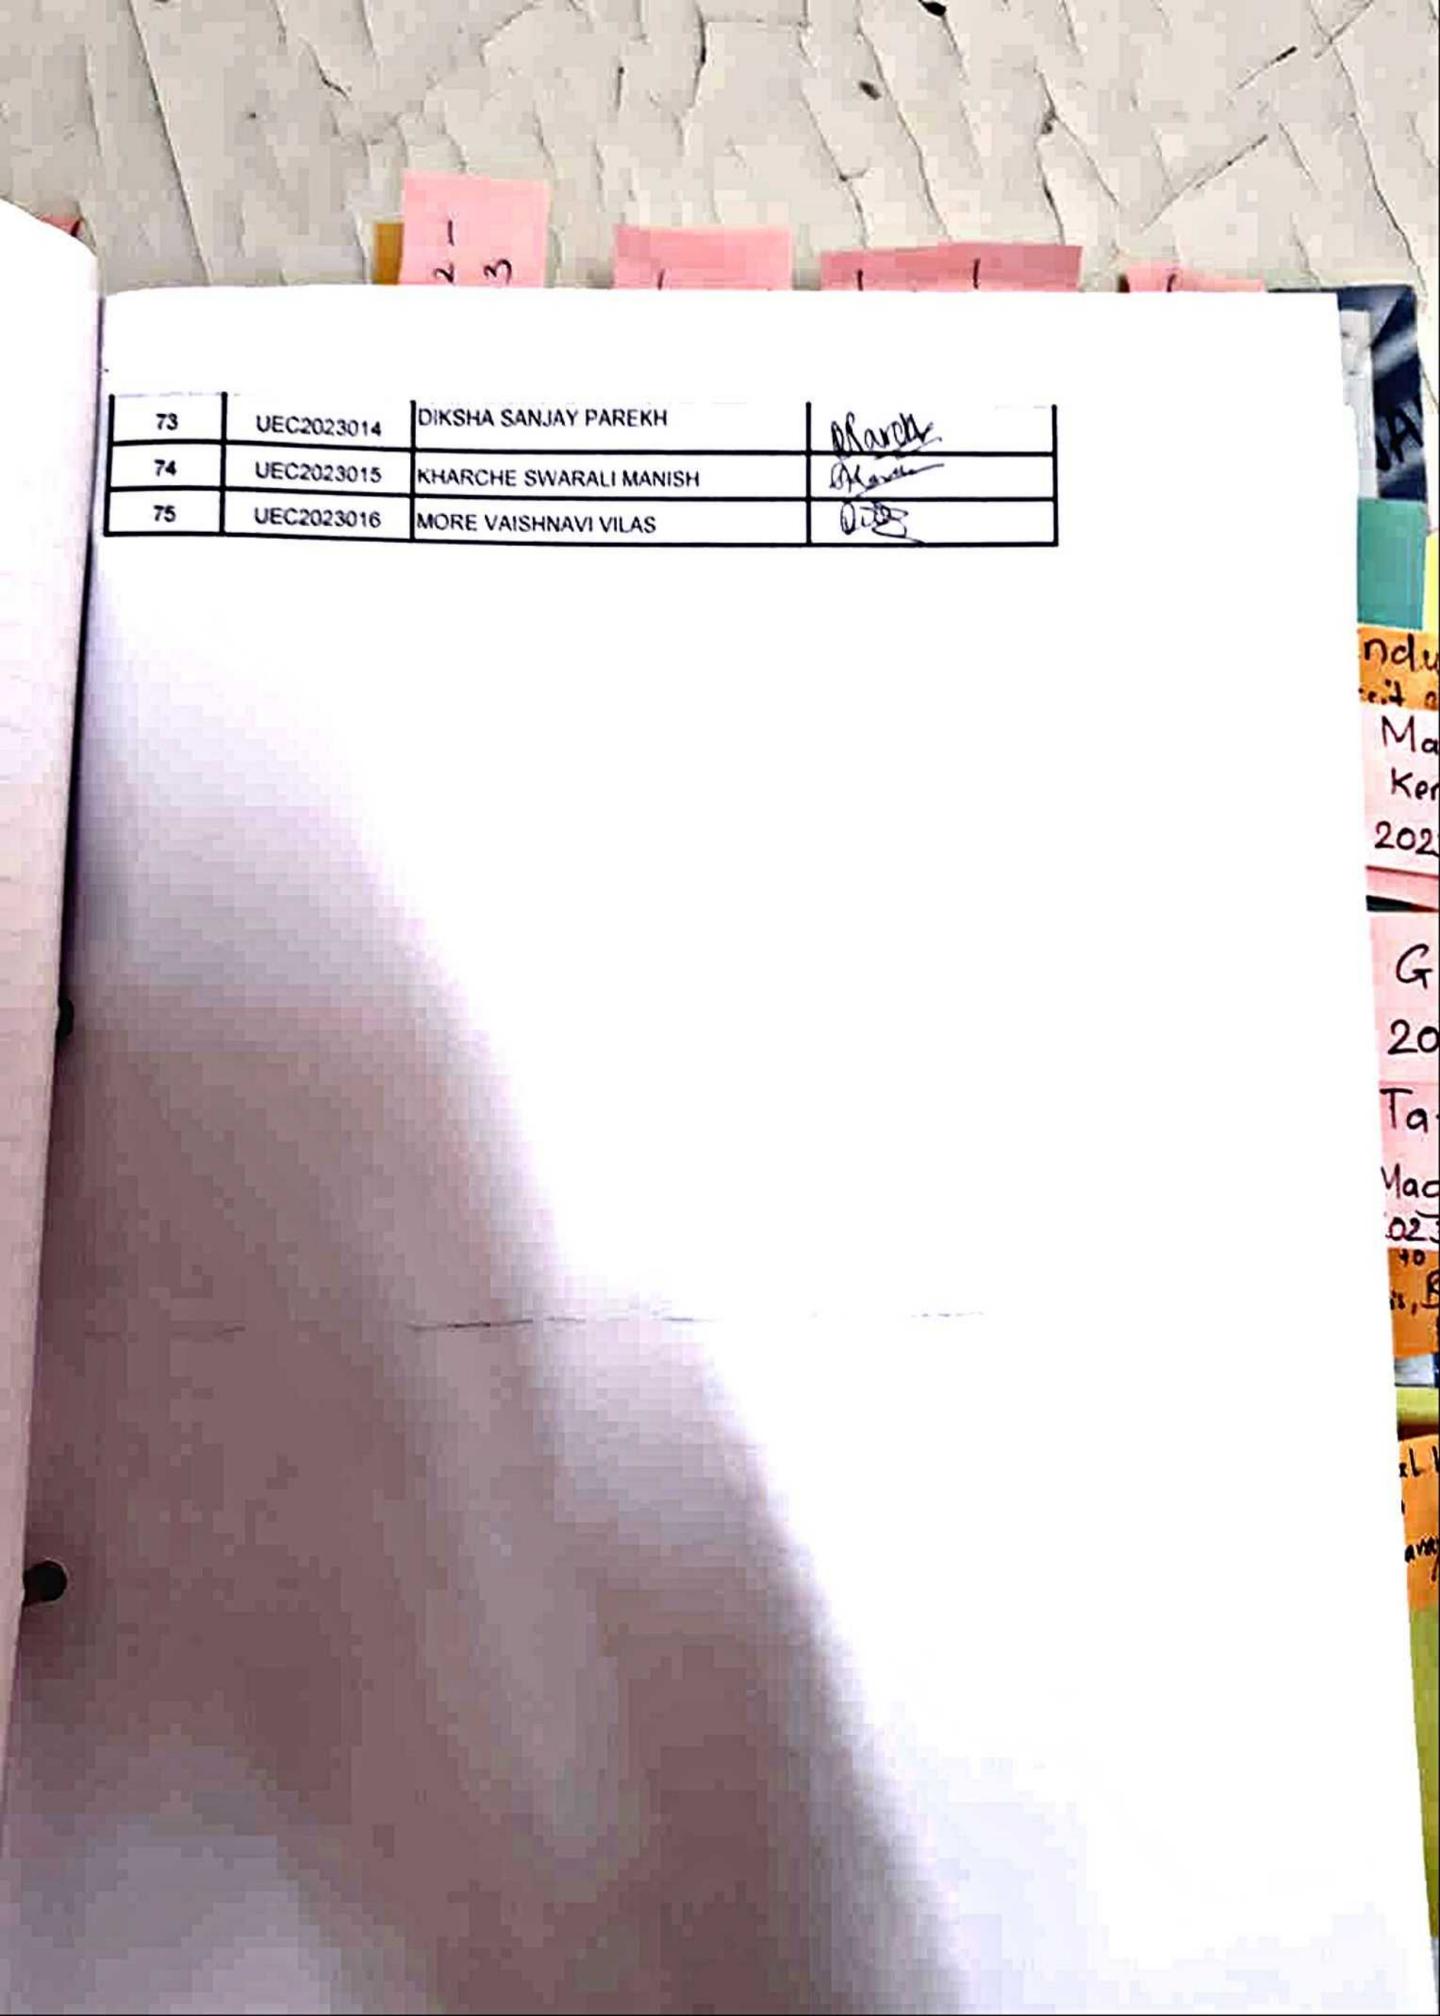

With that in mind, may I suggest rescheduling the Quicksort lecture for Monday, February 26th, and the Matrix Multiplication lecture for Thursday, March 1st? This adjustment would allow our students ample time to prepare for their exams without any added pressure.

Of course, I am open to any alternative dates that better suit your schedule or preferences. Your guidance in this matter is invaluable, and I defer to your expertise in determining the most appropriate timing for these lectures.

Thank you for your understanding and cooperation in this matter.

Warm regards, Sneha

[Quoted text hidden]

---

Regards,

Sneha Thombre