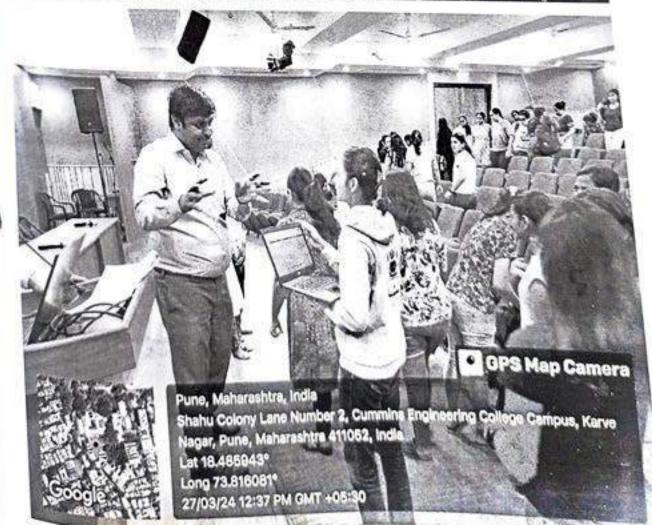

58       | DR. NITIN PALAN                 | 5:02:45 PM | 3.02:48 PM dvd-k  | dyr.ha-  |
| 59       | ETC DEPT                        | 5:02:45 PM | 3.02:48 PM dvd-k  | dur bee  |
| 60       | KUNAL KHANDELWAL                | 5:02:45 PM | 0.02:48 PM dvd-k  | dur bon  |
| 61       | MANSI KAMBLE                    | 5:02:45 PM | 3.02.48 PM dvd-k  | dur has  |
| 62       | OVI DESHINGKAR<br>POOJA BANSODE | 5:02:45 PM | 0.02.48 PM dvd-k  | dur bee  |
| 63       | SHAMBHAVICH                     | 5:02:45 PM | 3.02.48 PM dvd-k  | dur bas  |
|          | SHAMBHAVI SHANBHA               | 5:02:45 PM | 3.02.48 PM dvd-k  | due box  |
|          |                                 |            | 5:02:48 PM dyd-ko | dyr-bno  |

Workshops on Fuzzy logic and Neuro fuzzy (27th March ,2nd April 2024)





## Report on Fuzzy Logic Inference System (27th March, 2nd April 2024)

Two workshops were conducted on Fuzzy Logic Inference System (offline) and Neuro Fuzzy Systems (Online) on 27th March 2024 and 2nd April 2024 for the final year B. Tech Students with Artificial Intelligence as the elective subject by "Kunal Khandelwal, MathWorks, DesignTech Systems Pvt. Ltd. Pune"

In the first workshop on fuzzy logic inference system students were introduced to the basic concepts of Fuzzy Sets, Fuzzy Reasoning, Fuzzy inference were explained and then the real life examples were discussed and implemented using the fuzzy logic Matlab toolbox.

76 students attended the workshop.

In the second workshop on Neuro Fuzzy Systems the Neuro-Fuzzy Designer app was used to design, train, and test adaptive neur