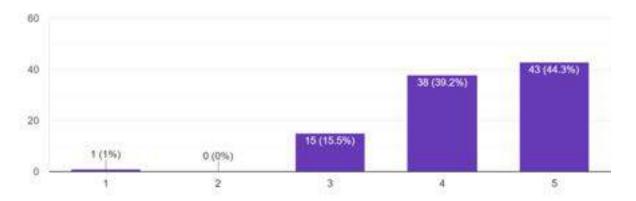

uter students at MKSSS's Cummins College of Engineering for Women, Pune. Talk spread awareness of Data science and ML work being done in industry. Awareness on how to be careful while choosing career options, techniques which can be used in data science was spread. Students were enlightened with the talk and it was fruitful and knowledge enhancing for SY students. Students enjoyed the session a lot and we will conduct more such sessions as per the feedback received from students

Speaker: Pranali Rekhawar

Walmart USA
Date: 22 Feb 2024

Time: 11:15 to 12:15 PM

### Feedback received was very good.

Do you plan to use today's knowledge in your project or research work? 97 responses



Did you understand fundamentals of Data engineering, techniques used for data science work?

97 responses



## Was the lecture Interesting?

97 responses



### Whether today's session will be helpful to prepare you to adapt the technological changes? 97 responses



#### **Suggestions**

yes, session was quite good rather than excepted and i enjoyed a lot

Please arrange many more such sessions on state of the art technologies.

better seating arrangements

more sessions like this should be organized

The session was very interesting and knowledgeable, hope to attend more such sessions by CCOEW alumni.

Session shall have been a bit long

The session can be longer .it was much interesting..

#### WOULD LIKE TO HAVE MORE SUCH LECTURES ATLEAST ONE PER MONTH

It could have been longer

That session was so inspiring and very much needed... these sessions should be organised after every month so t