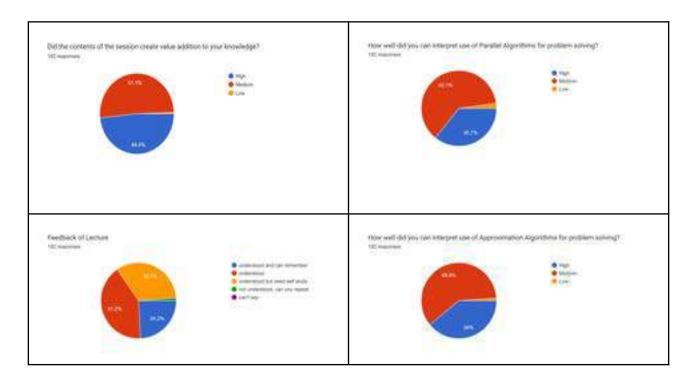

of life long learning aspect through this session? 58 responses



### **Report: Expert Lecture**

### Course: 20CE 502 Design and Analysis of Algorithms (T. Y. BTech. Computer AY 23-24)

Design and Analysis of Algorithms is a core course offered for T.Y. BTech Computer Engineering students. Expert sessions were arranged for introduction of Advanced Algorithms like Parallel Algorithms, Approximation Algorithms, Randomized Algorithms and Genetic Algorithms. Sessions were very well appreciated by students.

Following are details of session:

**Session 1:** 

**Expert Name: Dr. Abhijat Vichare** 

**Topic: Parallel and Approximation Algorithms** 

**Session 2:** 

**Expert Name: Dr. Anjali Naik Topic: Genetic Algorithms** 



**Photographs:** 







#### **Feedback Received from students**







| 1:1 | • | fx | Timestamp. |
|-----|---|----|------------|
|     |   |    |            |

|    | A                   | В                      | С           | D        |
|----|---------------------|------------------------|-------------|----------|
| 1  | Timestamp           | Email Address          | U Number    | Division |
| 31 | 10/28/2023 12:25:20 | vedika.chavan@cummins  | UCE2021614  | С        |
| 32 | 10/28/2023 12:25:21 | samruddhi.p.jadhav@cur | UCE2021627  | С        |
| 33 | 10/28/2023 12:25:40 | manasi.dhotkar@cummir  | UCE2021415  | A        |
| 34 | 10/28/2023 12:25:45 | hitali,khachane@cummin | UCE2021434  | A        |
| 35 | 10/28/2023 12:26:06 | vaibhavi.deshmukh@cun  | UCE2021618  | С        |
| 36 | 10/28/2023 12:26:09 | bhavini.mathur@cummin  | UCE2021608  | С