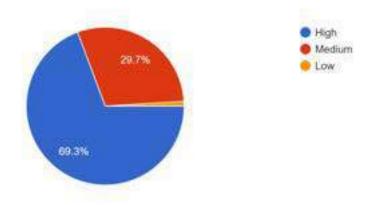

re very well appreciated by students. Few feedbacks received from the students

- It was a great experience learning from an experienced and professional speaker. The session was engaging, interactive and very well planned.
- Good Session.Clearly explained.
- Lectures are very beneficial.
- Would be great, if all the sessions were offline. But really appreciate the demonstration hands-on part, and got a clear understanding of it.











### Feedback Received from students

Did the contents of the sessions create value addition to your knowledge? 101 responses



How well did you can interpret use of Blockchain Frameworks Ethereum and Hyperledger?
101 responses



How well you understood use of Ethereum (Demonstration) Create Account, Create Transaction, use of wallets?

101 responses



How well you understood Meta mask basic Installation and its use (Demonstration)? 101 responses



How well you understood writing smart contract using Remix ? 101 responses



## How well you understand cryptocurrency and its use? 101 responses



### Did You understand topics delivered by guest speaker 101 responses





| mestamp<br>- z-z-z-vz4   11.55.44 | Email Address<br>sejantoukan@cummins | Score | Name<br>Sejai Toukai  | C-Number<br>CZZUZUZZ 1400 | Division |
|-----------------------------------|--------------------------------------|-------|-----------------------|---------------------------|----------|
| 2-29-2024 11:51:42                | aparna.ushir@cummin                  | 0     | Aparna Ajit Ushir     | C22020221462              | В        |
| 2-29-2024 11:54:37