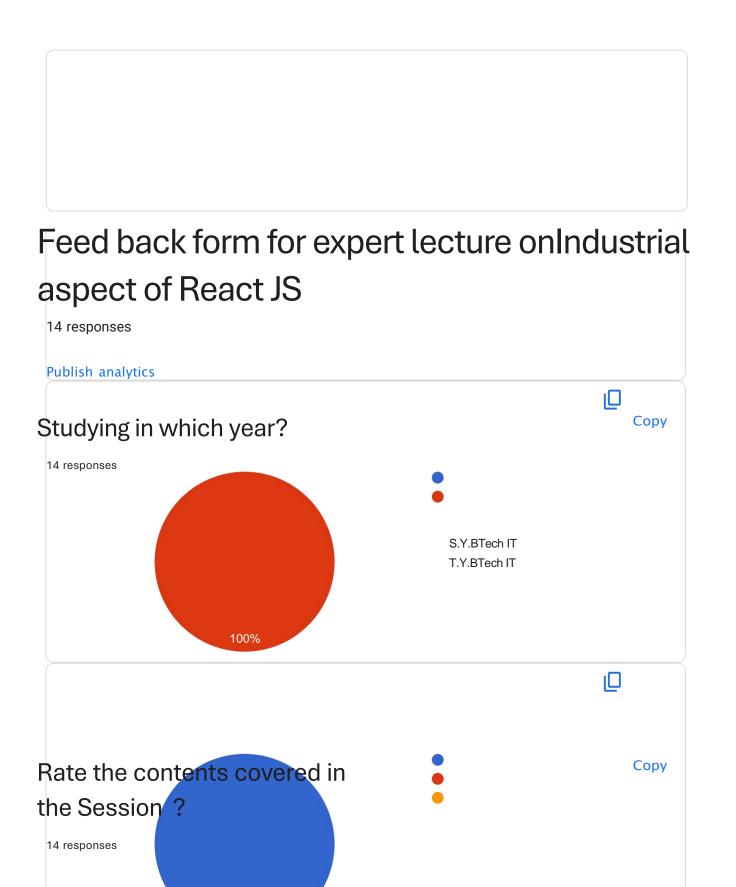

|                  |
| 19                                   |                |                               | _                |
| 20                                   |                |                               |                  |
| 21                                   |                |                               |                  |
| 22                                   |                |                               |                  |
| 23                                   |                |                               |                  |
| 24                                   |                |                               |                  |
| 25                                   |                |                               |                  |



Quite Interesting

Fair

Somewhat Interesting





# What was the best thing you liked about the Session? 14 responses Interactive session The way she explained everything in simple terms. Learned new things Industrial application It was a great session! We got to know about the industrial application of React Practical insights shared on how React is applied in real-world projects. **Guest lectures** Very good brief about React DOM The explanation was good and easy to understandExpanded our knowledge horizon Insights from the session were the best thing Industry perspective regarding the technology, got brief overview about react How React Js is used in industries Suggestions (if any) 3 responses No Include more hands-on coding sessions.

Excellent. Keep it up!

#### 5. Impact Analysis