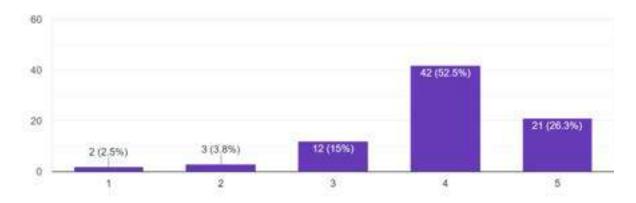

t the Machine learning related work being done in industry. Awareness on tools , technologies and APIs available to make GUI for ML models were discussed. It was helpful to students to develop case studies and mini projects based on Machine learning. Students were enlightened with the talk and it was fruitful and knowledge enhancing for SY students. Students enjoyed the session a lot and we will conduct more such sessions as per the feedback received from students

Speaker : Vaibhav Khirsagar Adhyayan Technologies

Date: 29 Feb 2024

Time: 11:15 to 12:15 PM

Feedback received was very good.

Do you think today's knowledge Wii be helpful in your project or research work? 80 responses



## Did you understand fundamentals of Tools and technologies used for developing ML Model? 80 responses



## Was the lecture Interesting?

80 responses



Whether today's session will be helpful to prepare you to adapt the technological changes? 80 responses



### Suggestions

Keep more such sessions with focus on ml based coding and interactions

Thank you for the informative and helpful session.

..

### No suggestions

Maybe it should have been a bit longer than an hour, so we could have had more time to properly understand the code. Also we were a bit unfamiliar with some of the code concepts he used like HTML or CSS so maybe we should have had a little bit of introduction in that too.

Hands on along the way

like to attend more like this

N.A.

No

Conduct more sessions

it was good and learning session

No suggestions. The session was very interesting and hope to see some more sessio