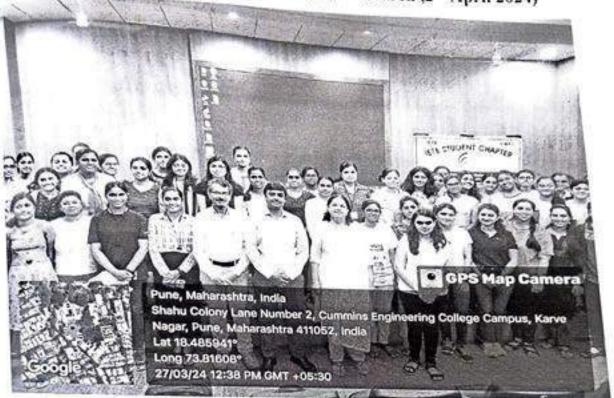

| no |
| 55 | 4874_PRIYANKA KUME  | 5:02:45 PM | 5:02:48 PM dyd-kdyr-hy | _  |
| 56 | 4876 NIKITA PATIL   | 5:02:45 PM | 5.02:48 PM dvd-kdvr.br |    |
| 58 | DR. NITIN PALAN     | 5:02:45 PM | 3.02:48 PM dvd-kdvr-he |    |
| 59 | ETC DEPT            | 5:02:45 PM | 3.02:48 PM dvd-kdur-ha |    |
| 60 | KUNAL KHANDELWAL    | 5:02:45 PM | 5.02:48 PM dvd-kdvr.ba |    |
| 61 | MANSI KAMBLE        | 5:02:45 PM | 3.02.48 PM dvd-kdvr ha |    |
| 62 | OVI DESHINGKAR      | 5:02:45 PM | 3.02.48 PM dvd-kdvr-ha |    |
| 63 | POOJA BANSODE       | 5:02:45 PM | 0.02.48 PM dvd-kdur ha |    |
|    | SHAMBHAVI SHANBHA   | 5:02:45 PM | 3.02.48 PM dyd-kdur ha | 4  |
|    |                     |            | 5:02:48 PM dyd-kdyr-bn | 0  |

Workshops on Fuzzy logic and Neuro fuzzy (27th March ,2nd April 2024)





# Report on Fuzzy Logic Inference System (27th March, 2nd April 2024)

Two workshops were conducted on Fuzzy Logic Inference System (offline) and Neuro Fuzzy Systems (Online) on 27th March 2024 and 2nd April 2024 for the final year B. Tech Students with Artificial Intelligence as the elective subject by "Kunal Khandelwal, MathWorks, DesignTech Systems Pvt. Ltd. Pune"

In the first workshop on fuzzy logic inference system students were introduced to the basic concepts of Fuzzy Sets, Fuzzy Reasoning, Fuzzy inference were explained and then the real life examples were discussed and implemented using the fuzzy logic Matlab toolbox.

76 students attended the workshop.

In the second workshop on Neuro Fuzzy Systems the Neuro-Fuzzy Designer app was used to design, train, and test adaptive neu