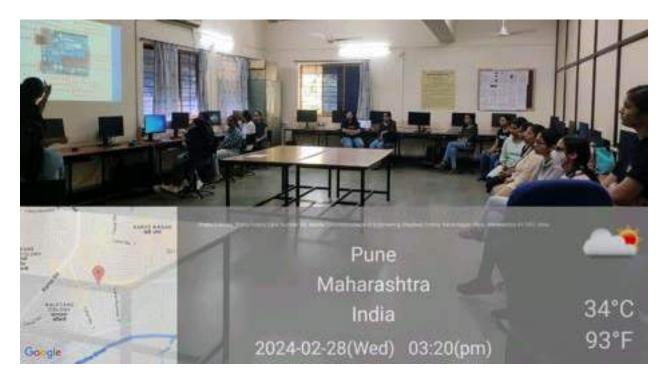

Year students of the Automation Club. The motive behind this workshop was to introduce Microcontroller programming to the first- and second-year students .

In these 2 days of the workshop the students were divided in groups of 3 and were provided with the complete Arduino kits along with required accessories and sensors. The workshop was completely application based and allowed the participants to actually implement their codes on the hardware.

The topics covered in the workshop ranged from basic interfacing programs to data acquisition from sensors. The participants were well acquainted with the interfacing of Arduino with LEDs , LCD displays , Keypad , various analog and digital sensors and reading data to excel or csv .

No. of Participants: 30









## **Glimpses of the Event:**

















Participants of Arduino Workshop 2024









#### **Mail Communication:**



#### Workshop PPT Link:

 $\frac{https://docs.google.com/presentation/d/1mTj7XXRakp9gUJ2cbbUdhol06dMFDZK/edit?usp=drive\_link\&ouid=112817688765924476836\&rtpof=true\&sd=true$ 

### MKSSS's

# Cummins College of Engineering for Women, Pune (An Autonomous Institute Affiliated to Savitribai Phule Pune University)

## Attendance:

|            | for:       | organised by<br>d Control Department &<br>Second Year Students<br>024 - Women's Day celebr |                         |         |
|------------|------------|--------------------------------------------------------------------------------------------|-------------------------|---------|
| Sr.<br>No. | USN        | Name of Student