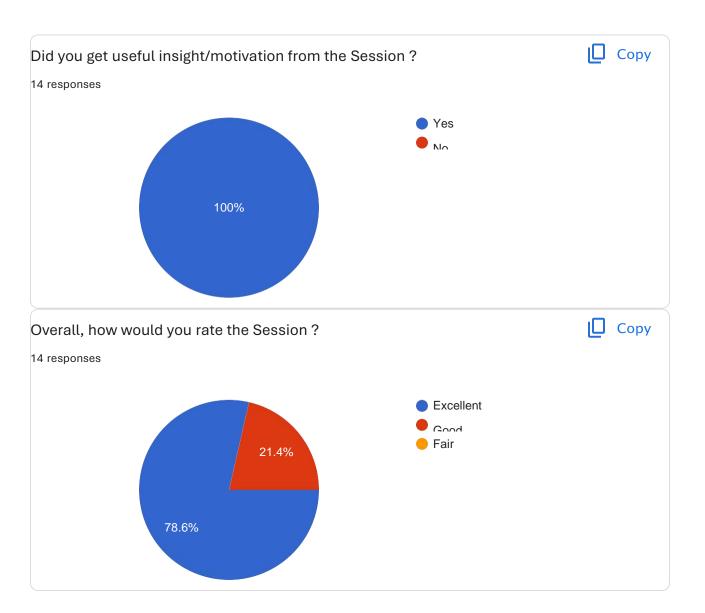

|                |                               | _                |
| 20                                   |                |                               |                  |
| 21                                   |                |                               |                  |
| 22                                   |                |                               |                  |
| 23                                   |                |                               |                  |
| 24                                   |                |                               |                  |
| 25                                   |                |                               |                  |



Quite Interesting

Fair

Somewhat Interesting





# What was the best thing you liked about the Session? 14 responses Interactive session The way she explained everything in simple terms. Learned new things Industrial application It was a great session! We got to know about the industrial application of React Practical insights shared on how React is applied in real-world projects. **Guest lectures** Very good brief about React DOM The explanation was good and easy to understandExpanded our knowledge horizon Insights from the session were the best thing Industry perspective regarding the technology, got brief overview about react How React Js is used in industries Suggestions (if any) 3 responses No Include more hands-on coding sessions.

Excellent. Keep it up!

#### 5. Impact Analysis

The impact of your guest lecture on the industri