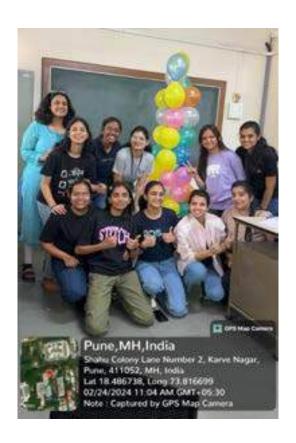

ck Analysis** 







### Any suggestions

38 responses

| No                                                                   |  |
|----------------------------------------------------------------------|--|
| tt was great and highly interactive.                                 |  |
| No.                                                                  |  |
| fun learning experience                                              |  |
| Very interesting                                                     |  |
| No. It was a fun and inclusive workshop.                             |  |
| There are no suggestions actually really enjoyed & learned new thing |  |
| Keep taking such amazing events absolutely loved it                  |  |

AM

Dr. Mrs. Anagha Panditrao

**Workshop Coordinator** 





### MKSSS's Cummins College of Engineering, Pune

The ISA Pune Section recently organized a session on Harnessing Growth using ISA Connect Tickets which was the online session conducted on webex platform. The session was scheduled with a special talk by very Senior and Distinguished ISA member from Bangalore Section Mr. Rajshekhar Uchil, who is Senior Life member and also a Director Elect of Aerospace Division and Executive Board member of Education Division, and trained us on using ISA- Connect platform.

Many of us must have used (or heard of) ISA Connect platform which is a powerful social media platform for the Automation community.

Whereas many of us were aware of how to use this platform effectively to connect Automation communities all over the world!

Thus this session was ver