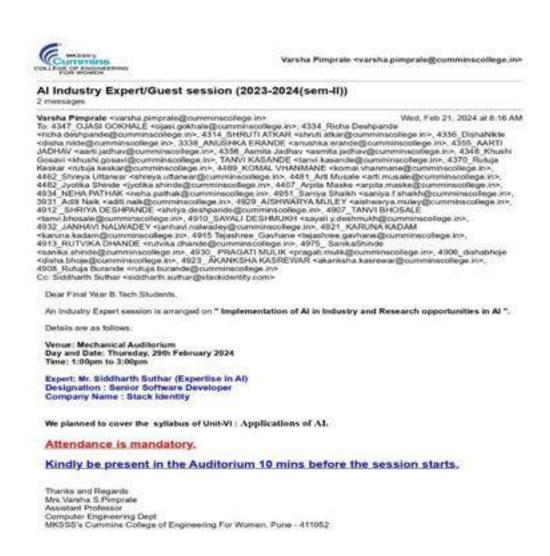

|
| nope                                                                                                                                                                                                                |
| nothing                                                                                                                                                                                                             |

## **Expert Session of 20PECE801D: Artificial Intelligence**

Speaker: Mr. Siddharth Suthar

Topic: "Implementation of AI in Industry and Research opportunities in AI"

Date: Thursday, 29th February 2024

Time: 1:00pm to 3:00pm

Audience: Final Year Computer Engg. Students

**Notice/ Announcement to students: Notification Email:** 



Varsha Pimprale «varsha pimprale@cummiracollege.in»

Thu, Feb 29, 2024 at 8:06 AM To. 4347\_OJASI GOKHALE «ojasi gokhale@cummiracollege.in», 4334\_Richa Deshpande «richa deshpande@cummiracollege.in», 4314. SHRUTI ATKAR «shruti atkari@cummiracollege.in», 4336\_DishaNkte «disha nikte@cummiracollege.in», 3338\_ANUSHKA ERANDE «anoshka erande@cummiracollege.in», 4355\_ARRTI JADHAV «aarti jadhav@cummiracollege.in», 4356\_Armita Jadhav «aamita jadhav@cummiracollege.in», 4368\_Khiahi Gosavi «khushi gosavi@cummiracollege.in», 4370\_Rutaja

## Feedback and Attendance:



## Did you like the session?

24 responses



Was the contents of the session relevant to your subject? 24 responses



## **Photos:**







## Co-teaching Sessions on Unit 4 on 25th, 26th and 27th Oct 2023

Rakhi Dongaonkar <rak