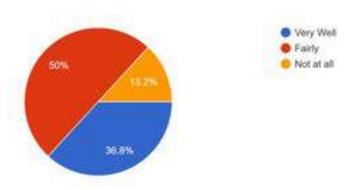

| Ankutu                                    |

Prof. Rakli Dongaonkon Course Champerson.



#### **FEEDBACK**

## **Co-Teaching Sessions on Logic Programming**

Course: 20CE301 Programming Paradigms

Dates: 25th, 26th and 27th Oct 2023



Did you understand the difference between preposition and predicate? 38 responses



#### Did you understand the structure of Prolog program and how to execute it? 38 responses



#### Did you understand the terms facts, rules and queries? 38 responses



#### Did you understand how prolog resolves the queries? 38 responses



### Feedback summary

| Very Well  | 31% |
|------------|-----|
| Fairly     | 57% |
| Not at all | 12% |



#### Co-teaching Sessions on Functional Programming in the next week

Rakhi Dongaonkar <rakhi.dongaonkar@cumminscollege.in>

Thu, Sep 7, 2023 at 12:21 PM

Dear SY Comp girls,

We have arranged Co-teaching Sessions on Functional Programming (Unit 3) in the next week. We have invited Dr. Abhijat Vichare, who is the adjunct professor of our department.

Date: 11th Sep to 15th September

Time: 8:00 to 9:00 pm Venue: Mech Audi

Will be sharing the changed time table shortly

Requesting all of you to respect his time and not be late.

The sessions will start at 8:00am sharp. Be seated in the Auditorium before time.