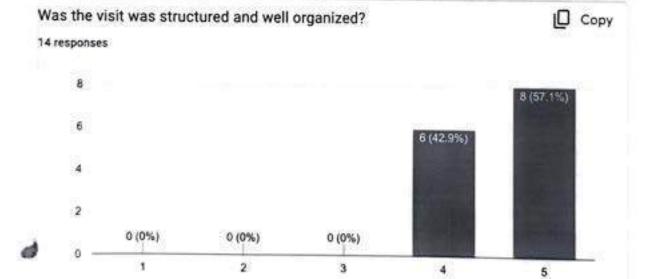

oes well in all areas.

Levels of metro, depth of metro rails

Communication system amongst the Metro network in Pune

In what areas can we improvise for our further visits? Any suggestions for visits? 6 responses

More coordination timely planning ( venue of meeting Daniel sir was unclear until the last moment)

We could have some more information in detail so that we could relate our academics with practical life situations.

A little more coordinated visits for the future.

Its good

Nil

Do you have any other comments or concerns regarding your visit?

7 responses

It was an amazing visit ... looking forward for more .

It was a well organized, educational visit!

It was a huge learning opportunity. Would like to know more about the internships Pune Metro offers.

Good organized

Nil







### Suggestion if any

14 responses

NA

Overall good

No

It was very nice experience as Metro journey with all technical aspects used for communication.

This content is neither created nor endorsed by Google. Report Abuse - Terms of Service - Privacy Policy

Google Forms



| 2 | 23 | 22 | 21 | 20 | 19 | <b>5</b> | 17                                 | 16                                | 15                                  | 7                                 | 13                            | 12                            | 2                                | 10                               | 9                                | 09                               | 7                                     | 6                           | cn                                      | 4