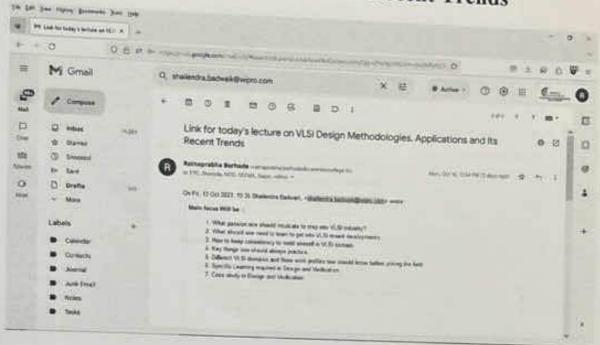

#### Invitation for delivering a Guest Session on 3rd April 2024.

3 messages

Leena Panchal <leena.sharma@cumminscollege.in> To: neha.amale@gmail.com Tue, Apr 2, 2024 at 4:25 PM

Bcc: Leena Panchal <leena.sharma@cumminscollege.in>

Dear Neha.

Greetings of the day!!!

As per our telephonic communication, we have scheduledyour Guest Session on "Design Thinking and Its Applications" at Cummins college of Engineering for Women, Pune on 3rd April 2024 at 12:15 noon.

The session can cover the following points:

- 1. Product development,
- 2. Process development,
- 3. Service management

Kindly accept the invitation for delivering the guest session.

#### The session details are as follows:

Time:12.15

Date: 3rd April 2024 Venue: Classroom no. 20