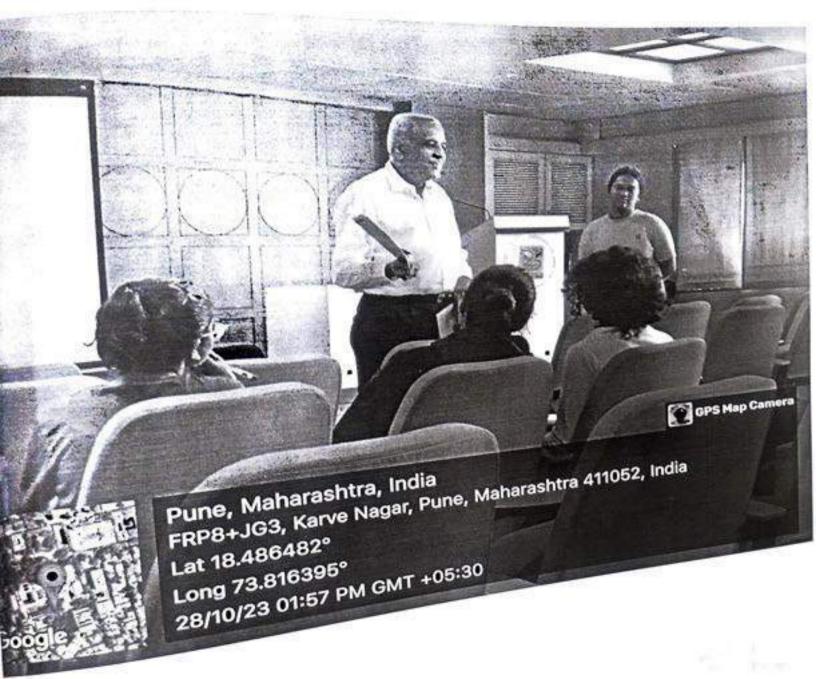

|    | 9000000   |



Meharshi Karye Stree Shikahan Sanstha's



### Cummins College of Engineering for Women

An Autonomous Institute affiliated to Savitribal Phule Pune University

KARVENAGAR, PUNE-411052, IHDIA.

(Upsyching Affiliation has PLAPNIENG CONTINUED AND ASSOCIATION AND ASSOCIATION 
(

Res

CCEN-1117/23-24

Date: 16-10-2023

To.

Mr. Jeevan Urse, CoreEL Technologies, Bengaluru.

Sub: Invitation for the workshop.

Respected Sir.

On behalf of Cummins college of Engineering for women, it takes immense pleasure to invite you to conduct a workshop under C2S Program for Faculty members, JRF's, B.Tech students

The objective of the workshop is to cover theoretical and practical aspects of Mentorgraphics software Tools utilization on 23<sup>rd</sup> October 2023 from 09:30am to 1 30pm. This will enhance