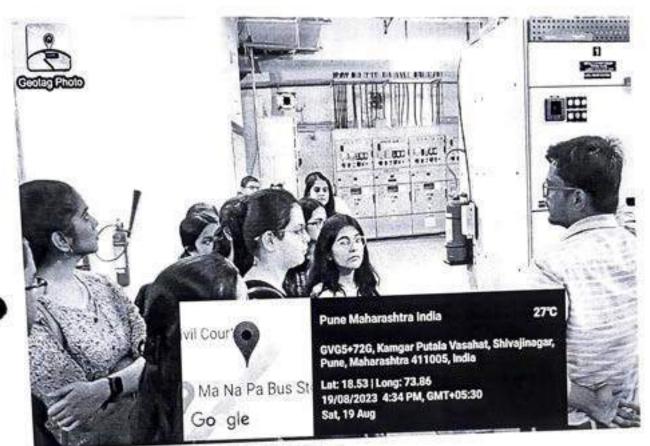

stems work under an emergency situation.
- How solar panels help in the running of entire metro stations and how they store energy for cloudy days.
- How metro systems are automated and how their timings are adjusted according to traffic.
- The working of systems in case of a natural calamity or fire hazard.
- Demonstration of different power units, switches and generators for the smooth operation of the metro.
- Discussion on safety measures in place for the travelers.
- Automatic ticket collection and the ease of traveling with metro cards.
- Over 5000 people travel by the Pune Metro on a daily basis.

The session was very informative and conveyed the use of technology in advancement of infrastructure and travel.



Thirtie

Students at Pune Metro



Students at Pune Metro Control Room



Students at Pune Metro Control Room





### A Visit to Pune Metro Station for IEEE student members | Feedback

|   | 14 tesponses               | 0 |
|---|----------------------------|---|
|   | Publish analytics          |   |
|   | Name                       |   |
|   | 14 responses               |   |
|   | Anushka Kulkarni           |   |
|   | Shreeni Sagar Kalyanshetti |   |
|   | Geetanjali Chivukula       |   |
|   | Unnati Oza                 |   |
|   | Sanika Rudrawar            |   |
|   | Kuhu Kelkar                |   |
|   | Rama Deshpande             |   |
|   | Sagar Vanarase             |   |
|   | Sheetal Barekar            |   |
| • | Nikita Patil               |   |
|   | Snehal Nichale             |   |
|   | Renuka Ponkshe             |   |
|   | Riya Sathe