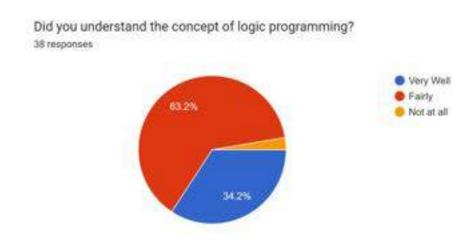

| Ankutu                                    |

Prof. Rakli Dongaonkon Course Champerson.



#### **FEEDBACK**

## **Co-Teaching Sessions on Logic Programming**

Course: 20CE301 Programming Paradigms

Dates: 25th, 26th and 27th Oct 2023



Did you understand the difference between preposition and predicate? 38 responses



#### Did you understand the structure of Prolog program and how to execute it? 38 responses



#### Did you understand the terms facts, rules and queries? 38 responses



#### Did you understand how prolog resolves the queries? 38 responses



### Feedback summary

| Very Well  | 31% |
|------------|-----|
| Fairly     | 57% |
| Not at all | 12% |



#### Co-teaching Sessions on Functional Programming in the next week

Rakhi Dongaonkar <rakhi.dongaonkar@cumminscollege.in>

Thu, Sep 7, 2023 at 12:21 PM

Dear SY Comp girls,

We have arranged Co-teaching Sessions on Functional Programming (Unit 3) in the next week. We have invited Dr. Abhijat Vichare, who is the adjunct professor of our department.

Date: 1