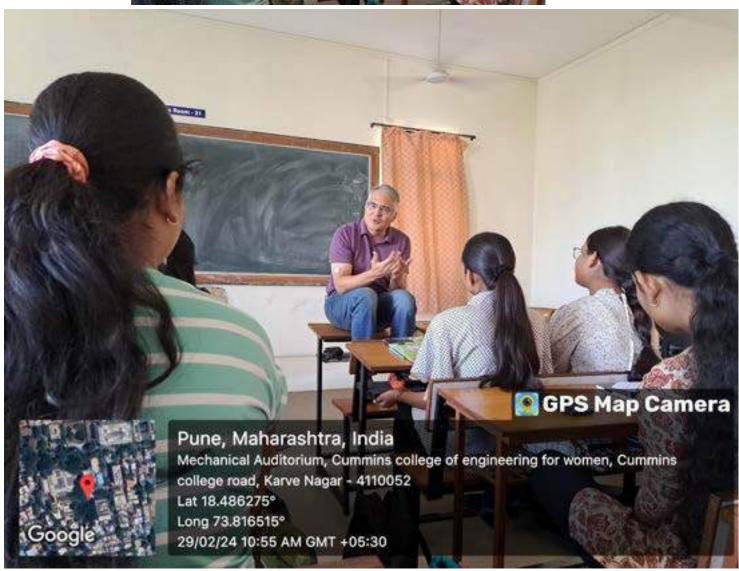

guidance in this matter is invaluable, and I defer to your expertise in determining the most appropriate timing for these lectures.

Thank you for your understanding and cooperation in this matter.

Warm regards, Sneha

[Quoted text hidden]

---

Regards,

Sneha Thombre

#### INSTITUTE VISION

To be a globally renowned institute for imparting quality education and development of women leaders in engineering and technology

**INSTITUTE MISSION** 

To develop women professional who are academically and technically competent with strong professional ethics



#### **Guest Lecture**

Shrirang Karandikar <shrirang@algoasylum.com> at 7:31 PM To: "Dr. Sneha Thombre" <sneha.thombre@cumminscollege.in>

Sat, Feb 10, 2024

This works!

Any updates on the proposal?

Shrirang [Quoted text hidden]







#### Introduction of the Speaker:

Shrirang Karandikar is the founder and partner at AlgoAsylum, a role he has held since April 2018. With over two decades of experience, he has worked in various prominent positions, including General Manager at Shell and Research Staff Member at IBM. His expertise spans algorithms, computation, and mathematics, and he holds a PhD in Electrical Engineering, Mathematics, and Computer Science from the University of Minnesota. Shrirang is also an inventor with multiple patents in the field of computational technologies and has completed certifications in leadership and team management. He is based in Bengaluru, India.

#### Impact analysis:

Shrirang Karandikar's lectures on the computational efficiency of Quick Sort and matrix multiplication would have had