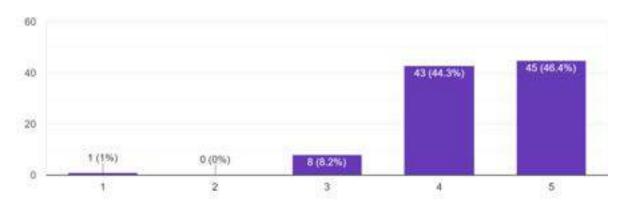

bout industry working in Data science related areas, an expert session was conducted successfully for SY computer students at MKSSS's Cummins College of Engineering for Women, Pune. Talk spread awareness of Data science and ML work being done in industry. Awareness on how to be careful while choosing career options, techniques which can be used in data science was spread. Students were enlightened with the talk and it was fruitful and knowledge enhancing for SY students. Students enjoyed the session a lot and we will conduct more such sessions as per the feedback received from students

Speaker: Pranali Rekhawar

Walmart USA
Date: 22 Feb 2024

Time: 11:15 to 12:15 PM

### Feedback received was very good.

Do you plan to use today's knowledge in your project or research work? 97 responses



Did you understand fundamentals of Data engineering, techniques used for data science work?

97 responses



## Was the lecture Interesting?

97 responses



### Whether today's session will be helpful to prepare you to adapt the technological changes? 97 responses



#### **Suggestions**

yes, session was quite good rather than excepted and i enjoyed a lot

Please arrange many more such sessions on state of the art technologies.

better seating arrangements

more sessions like this should be organized

The session was very interesting and knowledgeable, hope to attend more such sessions by CCOEW alumni.

Session shall have been a bit long

The session can be longer .it was much interesting..

#### WOULD LIKE TO HAVE MORE SUCH LECTURES ATLEAST ONE PER MONTH

It could have been longer

Th