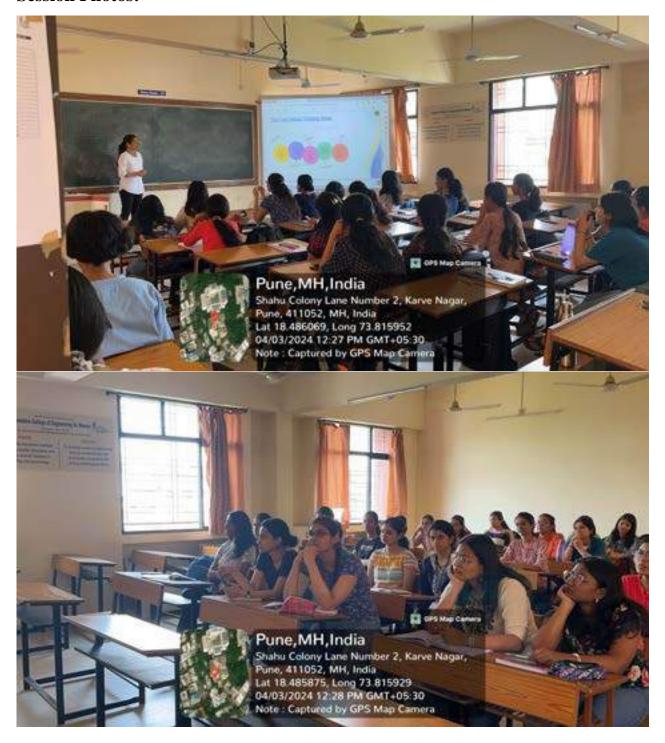

proficiency in information technology among women through quality education for the benefit of society.

#### Mission of the Department:

- 1. To provide cutting-edge technical knowledge to develop industry- ready women professionals.
- 2. To nurture research attitude among students.
- 3 To cultivate ethical practices and sense of societal responsibilities.
- 4. To foster interpersonal and leadership skills through co-curricular and extracurricular activities to enable students for higher studies.

Neha Amale <neha.amale@gmail.com>
To: Leena Panchal <leena.sharma@cumminscollege.in>

Tue, Apr 2, 2024 at 7:42 PM

Hello Leena Mam,

Thank you for giving me this opportunity. And please treat this email as my confirmation.

Thanks, Neha Amale. [Quoted text hidden]

Į.

#### **Session Photos:**





### **Students Attendance for Session:**

| Sign