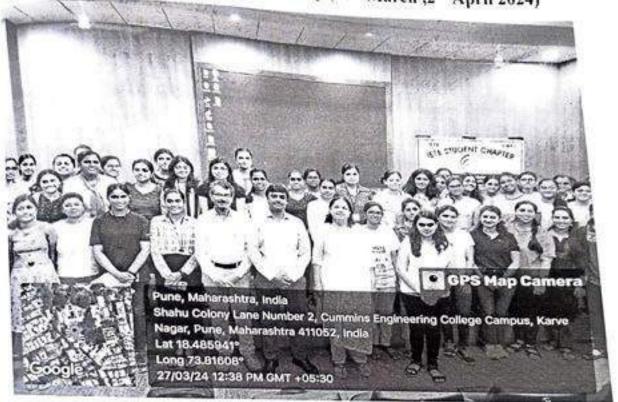

| 58       | DR. NITIN PALAN                 | 5:02:45 PM | 3.02:48 PM dvd-k  | dyr.ha-  |
| 59       | ETC DEPT                        | 5:02:45 PM | 3.02:48 PM dvd-k  | dur bee  |
| 60       | KUNAL KHANDELWAL                | 5:02:45 PM | 0.02:48 PM dvd-k  | dur bon  |
| 61       | MANSI KAMBLE                    | 5:02:45 PM | 3.02.48 PM dvd-k  | dur has  |
| 62       | OVI DESHINGKAR<br>POOJA BANSODE | 5:02:45 PM | 0.02.48 PM dvd-k  | dur bee  |
| 63       | SHAMBHAVICH                     | 5:02:45 PM | 3.02.48 PM dvd-k  | dur bas  |
|          | SHAMBHAVI SHANBHA               | 5:02:45 PM | 3.02.48 PM dvd-k  | due box  |
|          |                                 |            | 5:02:48 PM dyd-ko | dyr-bno  |

Workshops on Fuzzy logic and Neuro fuzzy (27th March ,2nd April 2024)





## Report on Fuzzy Logic Inference System (27th March, 2nd April 2024)

Two workshops were conducted on Fuzzy Logic Inference System (offline) and Neuro Fuzzy Systems (Online) on 27th March 2024 and 2nd April 2024 for the final year B. Tech Students with Artificial Intelligence as the elective subject by "Kunal Khandelwal, MathWorks, DesignTech Systems Pvt. Ltd. Pune"

In the first workshop on fuzzy logic inference system students were introduced to the basic concepts of Fuzzy Sets, Fuzzy Reasoning, Fuzzy inference were explained and then the real life examples were discussed and implemented using the fuzzy logic Matlab toolbox.

76 students attended the workshop.

In the second workshop on Neuro Fuzzy Systems the Neuro-Fuzzy Designer app was used to design, train, and test adaptive ne