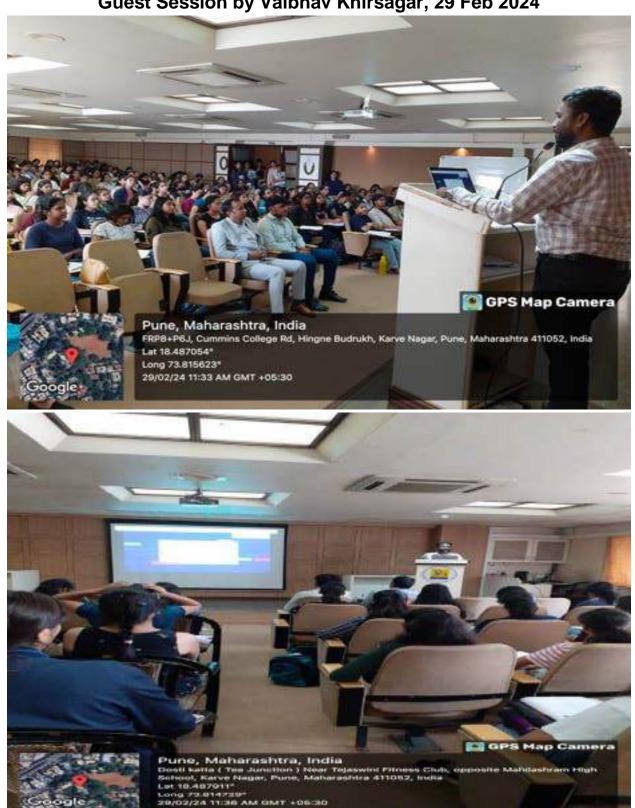

Brus 52 KURUBA BHUVANA SHINIVASULU UCE2022553 53 Hund UCE2022554 LANDE TEJASVENIVRUTTE MILLER 54 UCE2072555 LELE ISHITA GROSSI 55 LONDINE MAITRE YET NITTIN Muyal UCE2022556 50 Kalak UCE2022557 MADANE SAYALI MADHUKAR 57 MALI SHRAVANI CHANDRAKANT UCE2022558 58 Fire. UCE2022559 MANE SANIKA SHIVAJI 59 DAHA UCE2072560 MODEKETAKI GIRISH 60 UCE2022561 MORANKAR RIYA MILIND 61 UCE 2022562 MULLA ASIYA RAFIK 62 Former UCE2022563 NAGARE VIDYA BALU 63 NAMENTA SANTOSH IDHOLE Richard UCE2022564 64 Klandur NANAWARE AVISHKA ANANT UCE2022565 65 N. M.S. UCE2022566 NANDINI RUDRARAJU 66 NARAWADE AASTHA SHAHURAJE FOOTH UCE2022567 67 puti. NARINGE POORVA MILIND UCE2022568 68 NARLAWAR PRITI GOVINDRAD Nike UCE2022569 69 UCE2022570 NEHA CHATTERJEE 70

PA IIV ASI



Guest Session by Vaibhav Khirsagar, 29 Feb 2024



#### **Short Report of Expert Session**

## **Impact Analysis**

As an effort to enrich students' knowledge about industry working in Machine learning related areas, an expert session was conducted successfully for SY computer students at MKSSS's Cummins College of Engineering for Women, Pune. Talk spread awareness to deploy the ML model using Flask. Expert also talked about the Machine learning related work being done in industry. Awareness on tools , technologies and APIs available to make GUI for ML models were discussed. It was helpful to students to develop case studies and mini projects based on Machine learning. Students were enlightened with the talk and it was fruitful and knowledge enhancing for SY students. Students enjoyed the session a lot and we will conduct more such sessi