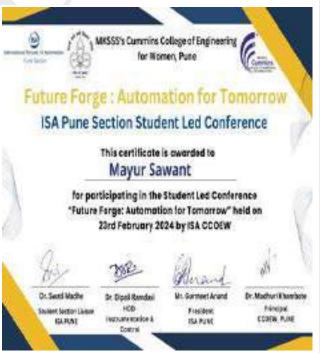

vors, continuing to champion excellence and innovation in the dynamic field of automation.







## **Event Photographs**





































### **Attendees**

#### Volunteers for the event :









### **Feedback from Attendees**

"Feedback from attendees overwhelmingly praised the 'FutureForge: Automation for Tomorrow' conference. Participants valued the informative sessions, insightful speakers, and engaging activities like the poster competition and industry demonstrations. The networking opportunities were seen as particularly beneficial, fostering valuable connections between students, professionals, and companies within the automation domain."

### **Certificates Format:**

1.Poster Presentation Competition Certificate certificate

2.Conference participation













MKSSS's Cummins College of Engineering for Women, Pune



### **Future Forge: Automation for Tomorrow**

### ISA Pune Section Student Led Conference

This certificate is awarded to

### Abhishek Tidke

for participating in Automation Games organized under **Student Led Conference** 

"Future Forge: Automation for Tomorrow" held on 23rd February 2024 by ISA CCOEW

Dr. Swati Madhe Student Section Liaison

ISA PUNE

Dr. Dipali Ramdasi HOD Instrumentation & Control

President ISA PUNE

Dr. Madhuri Khambeti Mr. Gurmeet Anand CCOEW, PUNE



MKSSS's Cummins College of Engineering for Women, Pune



### Future Forge: Automation for Tomorrow

### ISA Pune Section Student Led Conference



This certificate is awarded to

### Athary Nalawade

for securing First Position in Automation Games