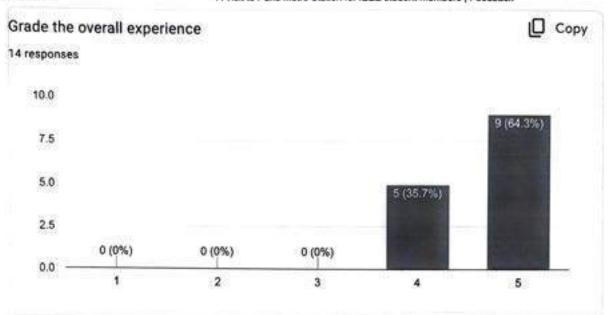

well in all areas.

Levels of metro, depth of metro rails

Communication system amongst the Metro network in Pune

In what areas can we improvise for our further visits? Any suggestions for visits? 6 responses

More coordination timely planning ( venue of meeting Daniel sir was unclear until the last moment)

We could have some more information in detail so that we could relate our academics with practical life situations.

A little more coordinated visits for the future.

Its good

Nil

Do you have any other comments or concerns regarding your visit?

7 responses

It was an amazing visit ... looking forward for more .

It was a well organized, educational visit!

It was a huge learning opportunity. Would like to know more about the internships Pune Metro offers.

Good organized

Nil







### Suggestion if any

14 responses

NA

Overall good

No

It was very nice experience as Metro journey with all technical aspects used for communication.

This content is neither created nor endorsed by Google. Report Abuse - Terms of Service - Privacy Policy

Google Forms



| 2 | 23 | 22 | 21 | 20 | 19 | <b>5</b> | 17                                 | 16                                | 15                                  | 7                                 | 13                            | 12                            | 2                                | 10                               | 9                                | 09                               | 7                                     | 6                           | cn                                      | 4