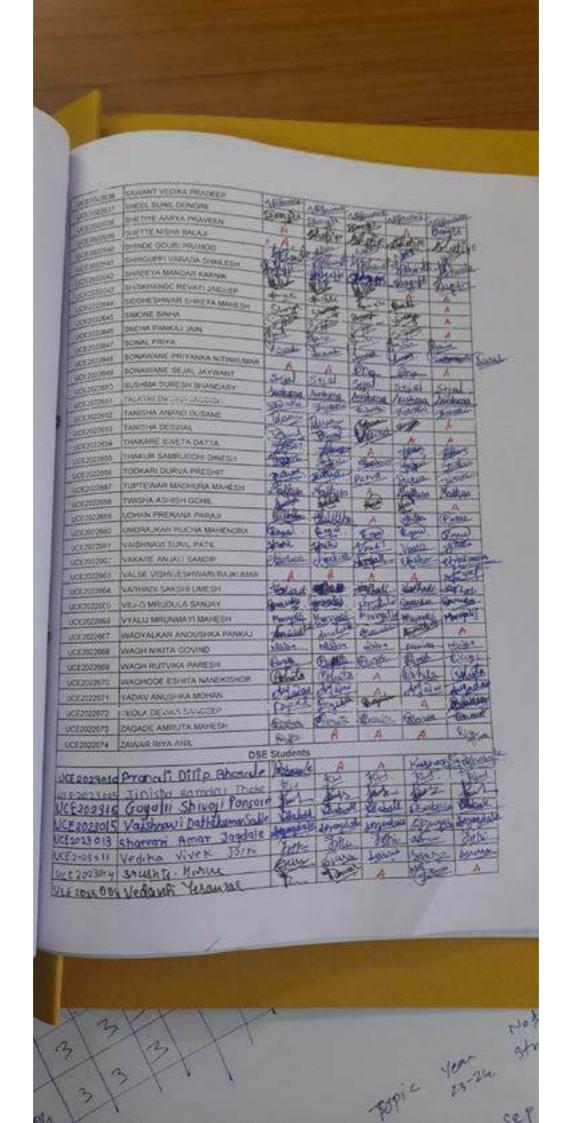

|

3 3 3

oi 6 23-24.

you gt







#### **FEEDBACK**

## **Co-Teaching Sessions on Functional Programming**

Course: 20CE301 Programming Paradigms

Dates: 11<sup>th</sup>, 12<sup>th</sup>, 13<sup>th</sup> 14<sup>th</sup> and 15<sup>th</sup> September 2023

How well did you understand the Functional Programming approach covered in the session? 88 responses



How well did you understand the elements of Functional Programming? Did you understand the concept of - Functions as arguments Functions as re...ns stored as data in data structures(like linklist) 88 responses.



How well did you understand the concept of Recursion and Tail call recursion? 88 responses



How well did you understand the Functional Programming approach in Scheme/LISP 88 responses



How well did you understand the concept of Eager and Lazy evaluatio