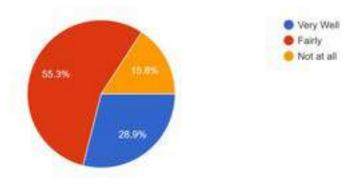

| Ankutu                                    |

Prof. Rakli Dongaonkon Course Champerson.



#### **FEEDBACK**

## **Co-Teaching Sessions on Logic Programming**

Course: 20CE301 Programming Paradigms

Dates: 25th, 26th and 27th Oct 2023



Did you understand the difference between preposition and predicate? 38 responses



#### Did you understand the structure of Prolog program and how to execute it? 38 responses



#### Did you understand the terms facts, rules and queries? 38 responses



#### Did you understand how prolog resolves the queries? 38 responses



### Feedback summary

| Very Well  | 31% |
|------------|-----|
| Fairly     | 57% |
| Not at all | 12% |



#### Co-teaching Sessions on Functional Programming in the next week

Rakhi Dongaonkar <rakhi.dongaonkar@cumminscollege.in>

Thu, Sep 7, 2023 at 12:21 PM

Dear SY Comp girls,

We have arranged Co-teaching Sessions on Functional Programming (Unit 3) in the next week. We have invited Dr. Abhijat Vichare, who is the adjunct professor of our department.

Date: 11th Sep to 15th September

Time: 8:00 to 9:00 pm Venue: Mech Audi

Will be sharing th