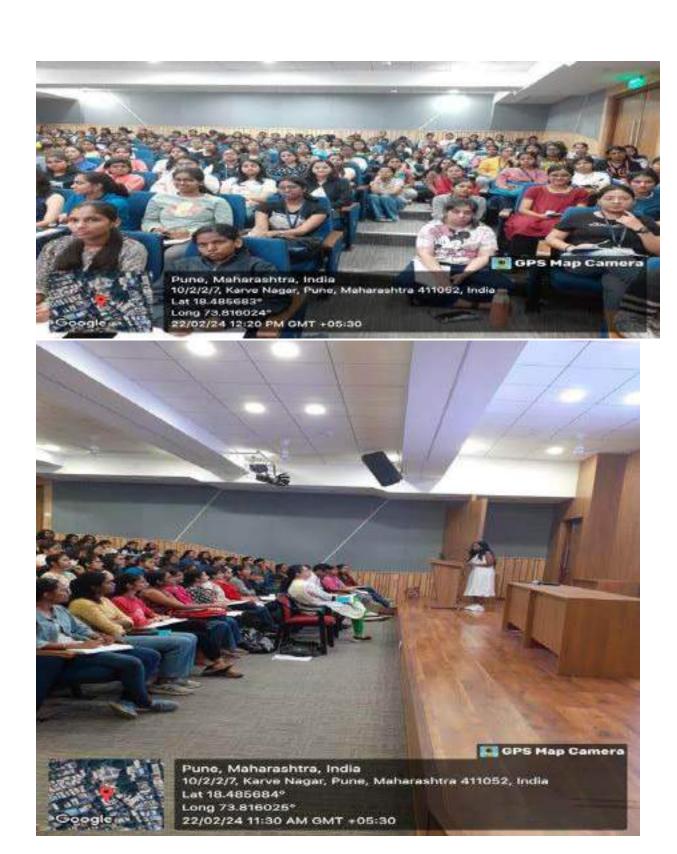

YA VILAS B 51 UCE2022557 KULKARNI SWARALI VISHWAS Brus 52 KURUBA BHUVANA SHINIVASULU UCE2022553 53 Hund UCE2022554 LANDE TEJASVENIVRUTTE MILLER 54 UCE2072555 LELE ISHITA GROSSI 55 LONDINE MAITRE YET NITTIN Muyal UCE2022556 50 Kalak UCE2022557 MADANE SAYALI MADHUKAR 57 MALI SHRAVANI CHANDRAKANT UCE2022558 58 Fire. UCE2022559 MANE SANIKA SHIVAJI 59 DAHA UCE2072560 MODEKETAKI GIRISH 60 UCE2022561 MORANKAR RIYA MILIND 61 UCE 2022562 MULLA ASIYA RAFIK 62 Former UCE2022563 NAGARE VIDYA BALU 63 NAMENTA SANTOSH IDHOLE Richard UCE2022564 64 Klandur NANAWARE AVISHKA ANANT UCE2022565 65 N. M.S. UCE2022566 NANDINI RUDRARAJU 66 NARAWADE AASTHA SHAHURAJE FOOTH UCE2022567 67 puti. NARINGE POORVA MILIND UCE2022568 68 NARLAWAR PRITI GOVINDRAD Nike UCE2022569 69 UCE2022570 NEHA CHATTERJEE 70

PA IIV ASI





Guest session By Pranali Rekhawar,22 Feb 2024

### **Short Report of Expert Session**

## **Impact Analysis**

As an effort to enrich students' knowledge about industry working in Data science related areas, an expert session was conducted successfully for SY computer students at MKSSS's Cummins College of Engineering for Women, Pune. Talk spread awareness of Data science and ML work being done in industry. Awareness on how to be careful while choosing career options, techniques which can be used in data science was spread. Students were enlightened with the talk and it was fruitful and knowledge enhancing for SY students. Students enjoyed the session a lot and we will conduct more such sessions as per the feedback received from students

Speaker: Pranali Rekhawar

Walmart USA
Date: 22 F