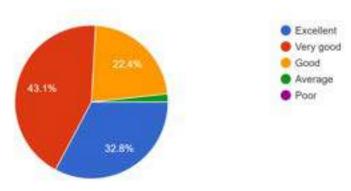

inscollege.in       | С | UCE2021622 | Tanya Gadwal     |
| 2/20/2024<br>12:08:54 | shravani.kale@cumminscollege.in      | С | UCE2021629 | Shravani Kale    |
| 2/20/2024<br>12:08:55 | mayuri.thakur@cumminscollege.in      | С | UCE2021667 | Mayuri Thakur    |
| 2/20/2024<br>12:08:56 | vedika.chavan@cumminscollege.in      | С | UCE2021614 | Vedika Chavan    |

### Feedback

### How well did you understand concept of agile software process model? 58 responses



How well did you understand the concept of Application development and latest trends in Software engineering?

58 responses



How well did you understand the importance of Agile project planning in real world? 58 responses



How well did you understand the importance of life long learning aspect through this session? 58 responses



### **Report: Expert Lecture**

### Course: 20CE 502 Design and Analysis of Algorithms (T. Y. BTech. Computer AY 23-24)

Design and Analysis of Algorithms is a core course offered for T.Y. BTech Computer Engineering students. Expert sessions were arranged for introduction of Advanced Algorithms like Parallel Algorithms, Approximation Algorithms, Randomized Algorithms and Genetic Algorithms. Sessions were very well appreciated by students.

Following are details of session:

**Session 1:** 

**Expert Name: Dr. Abhijat Vichare** 

**Topic: Parallel and Approximation Algorithms** 

**Session 2:** 

**Expert Name: Dr. Anjali Naik Topic: Genetic Algorithms** 



**Photographs:** 







#### **Feedback Received from students**







| 1:1 | • | fx | Timestamp. |
|-----|---|----|------------|