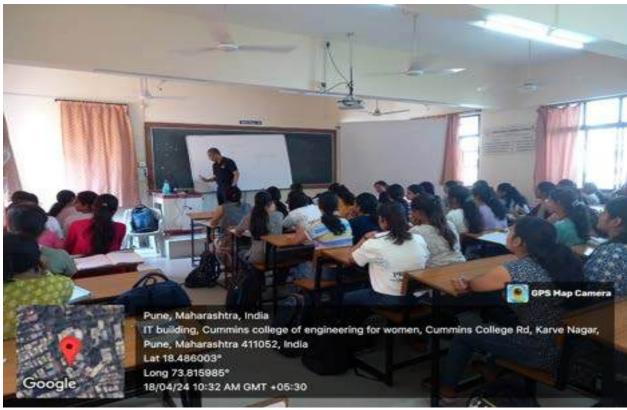

| Church Chandenthis  | Charles   |





#### MKSSS's Cummins College of Engineering for Women, Pune

#### **Information Technology Department**

#### **Report of Guest Lecture**

#### Final year B. Tech 2023-2024

Date: 8th February 2024

To,

Kimaya Siddhabhatti

Eaton Corporation, Pune

Subject: Invitation for conducting a guest session on "DevOps".

Dear Kimaya,

It gives me immense pleasure to invite you as a guest speaker to address our students of Final year B. Tech. for the Programme elective "CI/CD Pipeline using Jenkins and DevSecOps". Your thoughts being our alumna would enable our students to gain knowledge from your expertise and experience.

The date for the guest session conducted by you will be 8<sup>th</sup> February 2024 and the session will begin at 10.00 AM. Anticipating a favorable reply from your end.

Tha