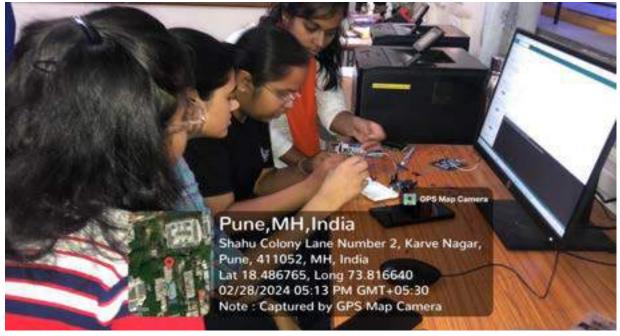

s of the Automation Club. The motive behind this workshop was to introduce Microcontroller programming to the first- and second-year students .

In these 2 days of the workshop the students were divided in groups of 3 and were provided with the complete Arduino kits along with required accessories and sensors. The workshop was completely application based and allowed the participants to actually implement their codes on the hardware.

The topics covered in the workshop ranged from basic interfacing programs to data acquisition from sensors. The participants were well acquainted with the interfacing of Arduino with LEDs , LCD displays , Keypad , various analog and digital sensors and reading data to excel or csv .

No. of Participants: 30









## **Glimpses of the Event:**

















Participants of Arduino Workshop 2024









#### **Mail Communication:**



#### Workshop PPT Link:

 $\frac{https://docs.google.com/presentation/d/1mTj7XXRakp9gUJ2cbbUdhol06dMFDZK/edit?usp=drive\_link\&ouid=112817688765924476836\&rtpof=true\&sd=true$ 

### MKSSS's

# Cummins College of Engineering for Women, Pune (An Autonomous Institute Affiliated to Savitribai Phule Pune University)

## Attendance:

|            | for:       | organised by<br>d Control Department &<br>Second Year Students<br>024 - Women's Day celebr |                         |         |
|------------|------------|--------------------------------------------------------------------------------------------|-------------------------|---------|
| Sr.<br>No. | USN        | Name of Student