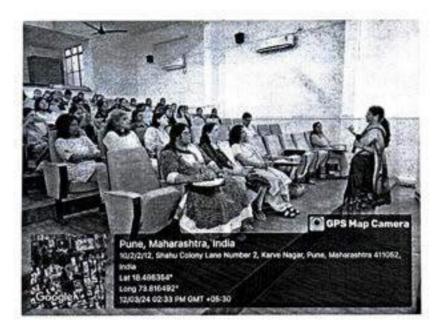

|             |
|            |         |                           |             |
|            |         |                           |             |
|            |         |                           |             |
|            |         |                           |             |
|            |         |                           |             |
| RVC :      |         |                           |             |
|            |         |                           |             |
|            |         |                           |             |
|            |         |                           |             |
|            |         |                           |             |

Guest Lecture

Speaker: Dr. Leena Phadke Topic : Biomedical Time Series and Pattern Recognition





Biomedical time Sevies & Pattern Recognition

Maharshi Karve Stree Shikshan Samstha's



## Cummins College of Engineering for Women

An Autonomous Institute affiliated to Savitribai Phule Pune University Karvenagar, Pune - 411 052, INDIA

(University Affiliation No. PU/PN/ENGG/087/1991, INDIA / CEGP 010780)
Approved by All India Council for Technical Education (AICTE)
Recognized by DTE, Maharashtra & Govt. of Maharashtra

Cummins
Outside of Enterents
Plan roberts (Table

Commo with

Speaker

CCEN-1587/23-24

Date: 6th March 2024

To.

Ref

Dr. Leena Phadke.

SKN Medical College and General Hospital.

Pune.

Subject: Invitation to deliver a Guest Lecture at E&TC and Instrumentation Department of CCEW, Pune

Respected Madam.

MKSSS's Cummins College of Engineering for Women is a renowned