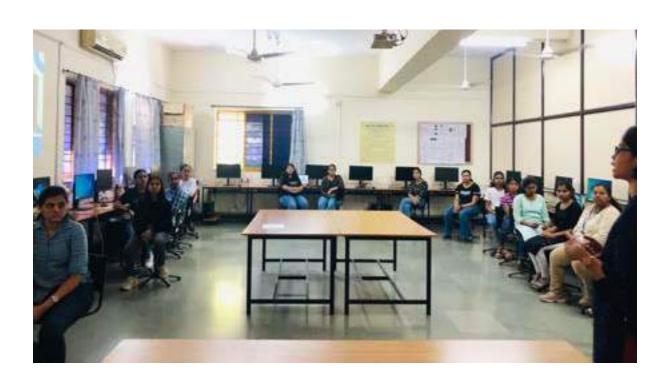

ar students of the Automation Club. The motive behind this workshop was to introduce Microcontroller programming to the first- and second-year students .

In these 2 days of the workshop the students were divided in groups of 3 and were provided with the complete Arduino kits along with required accessories and sensors. The workshop was completely application based and allowed the participants to actually implement their codes on the hardware.

The topics covered in the workshop ranged from basic interfacing programs to data acquisition from sensors. The participants were well acquainted with the interfacing of Arduino with LEDs , LCD displays , Keypad , various analog and digital sensors and reading data to excel or csv .

No. of Participants: 30









## **Glimpses of the Event:**

















Participants of Arduino Workshop 2024









#### **Mail Communication:**



#### Workshop PPT Link:

 $\frac{https://docs.google.com/presentation/d/1mTj7XXRakp9gUJ2cbbUdhol06dMFDZK/edit?usp=drive\_link\&ouid=112817688765924476836\&rtpof=true\&sd=true$ 

### MKSSS's

# Cummins College of Engineering for Women, Pune (An Autonomous Institute Affiliated to Savitribai Phule Pune University)

## Attendance:

|            | for:       | organised by<br>d Control Department &<br>Second Year Students<br>024 - Women's Day celebr |                         |         |
|------------|------------|--------------------------------------------------------------------------------------------|-------------------------|---------|
| Sr.<br>No. | USN        | Name of Student